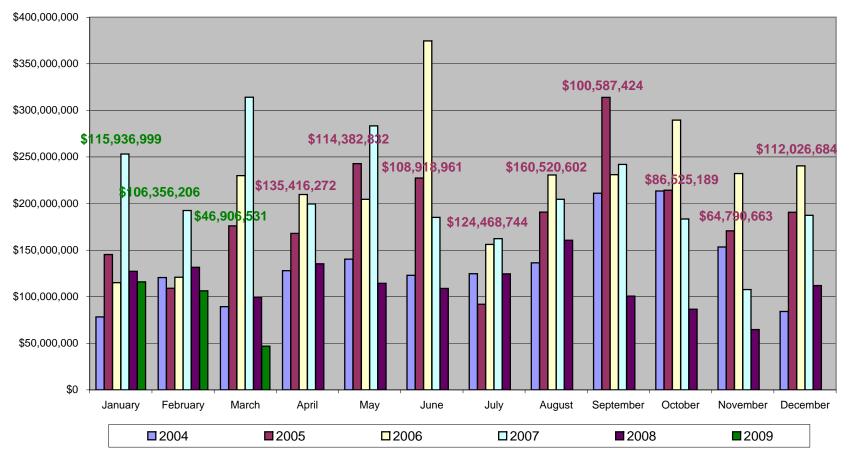

### Pitkin County Monthly Sales Volume Comparison: 2004 through YTD. 2009

|                       | L<br>Tamr<br>9                 | Compliments of:       Land Title         Aspen       PITKIN COUNTY         Tammy Sommerfeld       Total Property Transfers - All Types - 2009         970-945-2610       Dollar Volume and Unit Count - Year Over Year Comparisons |                               |                            |                              |               |                                     |       |       | Land Title<br>GUARANTEE COMPANY |       |      |      |                                        |
|-----------------------|--------------------------------|------------------------------------------------------------------------------------------------------------------------------------------------------------------------------------------------------------------------------------|-------------------------------|----------------------------|------------------------------|---------------|-------------------------------------|-------|-------|---------------------------------|-------|------|------|----------------------------------------|
| Month                 | 2004                           | 2005                                                                                                                                                                                                                               | 2006                          | 2007                       | 2008                         | 2009          | % Change<br>vs.<br>Previous<br>Year | 2004  | 2005  | 2006                            | 2007  | 2008 | 2009 | %<br>Change<br>vs.<br>Previous<br>Year |
| January               | \$78,307,300                   | \$145,215,500                                                                                                                                                                                                                      | \$115,041,800                 | \$253,209,100              | \$127,200,000                | \$115,936,999 | -8.85%                              | 99    | 123   | 226                             | 119   | 98   | 78   | -20.41%                                |
| February              | \$120,574,700                  |                                                                                                                                                                                                                                    | \$120,991,200                 | \$192,612,800              | \$131,485,356                | \$106,356,206 | -19.11%                             | 85    | 99    | 115                             | 91    | 62   | 74   | 19.35%                                 |
| March                 | \$89,227,700                   | \$176,112,500                                                                                                                                                                                                                      | \$229,999,495                 |                            |                              | \$46,906,531  | -52.82%                             | 96    | 147   | 162                             | 101   | 48   | 41   | -14.58%                                |
| April                 | \$127,871,000                  | \$167,934,600                                                                                                                                                                                                                      | \$209,745,400                 | \$199,652,800              | \$135,416,272                |               | -32.17%                             | 103   | 157   | 143                             | 148   | 88   |      | -40.54%                                |
| May                   | \$140,337,500                  | \$242,774,700                                                                                                                                                                                                                      | \$204,616,000                 | \$283,447,100              | \$114,382,832                |               | -59.65%                             | 109   | 187   | 176                             | 126   | 80   |      | -36.51%                                |
| June                  | \$122,894,400                  | \$227,396,000                                                                                                                                                                                                                      | \$374,564,400                 | \$185,157,053              | \$108,918,961                |               | -41.17%                             | 99    | 157   | 173                             | 84    | 77   |      | -8.33%                                 |
| July                  | \$124,682,600                  | \$91,888,500                                                                                                                                                                                                                       | \$156,110,700                 | \$162,282,203              | \$124,468,744                |               | -23.30%                             | 97    | 118   | 108                             | 94    | 66   |      | -29.79%                                |
| August                | \$136,309,000                  | \$190,866,400                                                                                                                                                                                                                      | \$230,672,700                 | \$204,482,116              | \$160,520,602                |               | -21.50%                             | 96    | 155   | 159                             | 113   | 66   |      | -41.59%                                |
| September             | \$211,055,300                  | \$313,880,500                                                                                                                                                                                                                      | \$231,032,300                 | \$242,000,100              | \$100,587,424                |               | -58.43%                             | 145   | 188   | 163                             | 127   | 61   |      | -51.97%                                |
| October               | \$213,558,400                  | \$214,410,600                                                                                                                                                                                                                      | \$289,639,700                 | \$183,364,750              |                              |               | -52.81%                             | 155   | 132   | 158                             | 137   | 68   |      | -50.36%                                |
| November              | \$153,287,000                  | \$170,743,700                                                                                                                                                                                                                      | \$232,286,000                 | \$107,699,050              | \$64,790,663                 |               | -39.84%                             | 93    | 128   | 151                             | 97    | 47   |      | -51.55%                                |
| December              | \$84,194,800                   |                                                                                                                                                                                                                                    |                               |                            |                              |               | -40.20%                             | 91    | 203   | 145                             | 142   | 67   |      | -52.82%                                |
|                       | \$1,602,299,700                | \$2,240,931,000                                                                                                                                                                                                                    | \$2,635,167,495               | \$2,515,295,672            | \$1,365,742,938              |               | -45.70%                             | 1,268 | 1,794 | 1,879                           | 1,379 | 828  |      | -39.96%                                |
| Year-to-Date<br>TOTAL | \$288,109,700                  | \$430,453,100                                                                                                                                                                                                                      | \$466,032,495                 | \$759,877,000              | \$358,105,567                | \$269,199,736 | -24.83%                             | 280   | 369   | 503                             | 311   | 208  | 193  | -7.21%                                 |
| Please Note June 200  | 06 has a transaction of \$48,5 | 500,000, December 2007 h                                                                                                                                                                                                           | has one transaction of \$36,5 | 500,000, April 2008 has on | e transaction of \$36,375,00 | D.            |                                     |       |       |                                 |       |      |      |                                        |