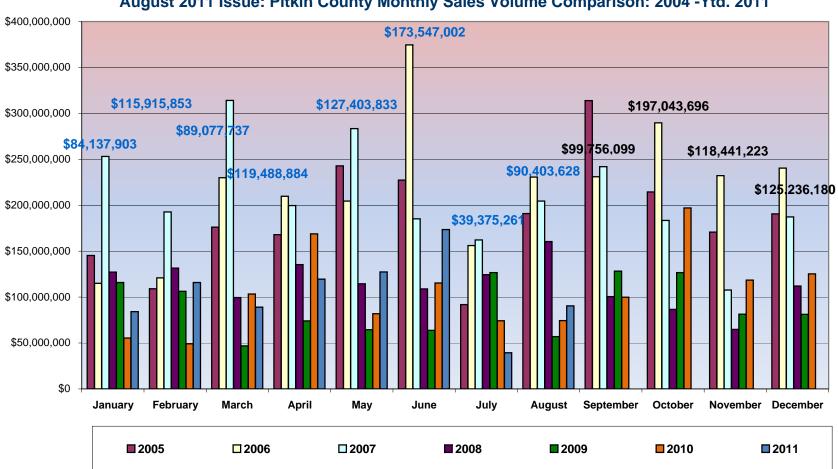

August 2011 Issue: Pitkin County Monthly Sales Volume Comparison: 2004 -Ytd. 2011

#### Copyright © 2011. Land Title Guarantee Company. All Rights Reserved.

| Month                 | 2005            | 2006            | 2007            | 2008            | 2009            | 2010            | 2011          | % Change<br>vs.<br>Previous<br>Year | 2005  | 2006  | 2007  | 2008 | 2009 | 2010 | 2011 | %<br>Change<br>vs.<br>Previous<br>Year |
|-----------------------|-----------------|-----------------|-----------------|-----------------|-----------------|-----------------|---------------|-------------------------------------|-------|-------|-------|------|------|------|------|----------------------------------------|
| January               | \$145,215,500   | \$115,041,800   | \$253,209,100   | \$127,200,000   | \$115,936,999   | \$55,349,360    | \$84,137,903  | 52.01%                              | 123   | 226   | 119   | 98   | 78   | 49   | 78   | 59.18%                                 |
| February              | \$109,125,100   | \$120,991,200   | \$192,612,800   | \$131,485,356   | \$106,356,206   | \$49,136,999    | \$115,915,853 | 135.90%                             | 99    | 115   | 91    | 62   | 74   | 46   | 50   | 8.70%                                  |
| March                 | \$176,112,500   | \$229,999,495   | \$314,055,100   | \$99,420,211    | \$46,906,531    | \$103,247,244   | \$89,077,737  | -13.72%                             | 147   | 162   | 101   | 48   | 41   | 84   | 68   | -19.05%                                |
| April                 | \$167,934,600   | \$209,745,400   | \$199,652,800   | \$135,416,272   | \$74,009,706    | \$168,793,594   | \$119,488,884 | -29.21%                             | 157   | 143   | 148   | 88   | 46   | 71   | 73   | 2.82%                                  |
| May                   | \$242,774,700   | \$204,616,000   | \$283,447,100   | \$114,382,832   | \$64,477,218    | \$81,899,335    | \$127,403,833 | 55.56%                              | 187   | 176   | 126   | 80   | 45   | 44   | 54   | 22.73%                                 |
| June                  | \$227,396,000   | \$374,564,400   | \$185,157,053   | \$108,918,961   | \$63,784,489    | \$115,390,224   | \$173,547,002 | 50.40%                              | 157   | 173   | 84    | 77   | 47   | 50   | 66   | 32.00%                                 |
| July                  | \$91,888,500    | \$156,110,700   | \$162,282,203   | \$124,468,744   | \$126,622,273   | \$74,155,436    | \$39,375,261  | -46.90%                             | 118   | 108   | 94    | 66   | 43   | 41   | 43   | 4.88%                                  |
| August                | \$190,866,400   | \$230,672,700   | \$204,482,116   | \$160,520,602   | \$56,984,673    | \$74,470,199    | \$90,403,628  | 21.40%                              | 155   | 159   | 113   | 66   | 44   | 53   | 66   | 24.53%                                 |
| September             | \$313,880,500   | \$231,032,300   | \$242,000,100   | \$100,587,424   | \$128,180,662   | \$99,756,099    |               | -22.18%                             | 188   | 163   | 127   | 61   | 74   | 62   |      | -16.22%                                |
| October               | \$214,410,600   | \$289,639,700   | \$183,364,750   | \$86,525,189    | \$126,613,840   | \$197,043,696   |               | 55.63%                              | 132   | 158   | 137   | 68   | 78   | 56   |      | -28.21%                                |
| November              | \$170,743,700   | \$232,286,000   | \$107,699,050   | \$64,790,663    | \$81,433,876    | \$118,441,223   |               | 45.44%                              | 128   | 151   | 97    | 47   | 72   | 66   |      | -8.33%                                 |
| December              | \$190,582,900   | \$240,467,800   | \$187,333,500   | \$112,026,684   | \$81,241,755    | \$125,236,180   |               | 54.15%                              | 203   | 145   | 142   | 67   | 60   | 67   |      | 11.67%                                 |
| Annual Totals         | \$2,240,931,000 | \$2,635,167,495 | \$2,515,295,672 | \$1,365,742,938 | \$1,072,548,228 | \$1,262,919,589 |               | 17.75%                              | 1,794 | 1,879 | 1,379 | 828  | 702  | 689  |      | -1.85%                                 |
| Year-to-Date<br>TOTAL | \$1,351,313,300 | \$1,641,741,695 | \$1,794,898,272 | \$1,001,812,978 | \$655,078,095   | \$722,442,391   | \$839,350,101 | 16.18%                              | 1,143 | 1,262 | 876   | 585  | 418  | 438  | 498  | 13.70%                                 |

Please Note June 2006 has a transaction of \$48,500,000, December 2007 has one transaction of \$36,500,000, April 2008 has one transaction of \$36,375,000.