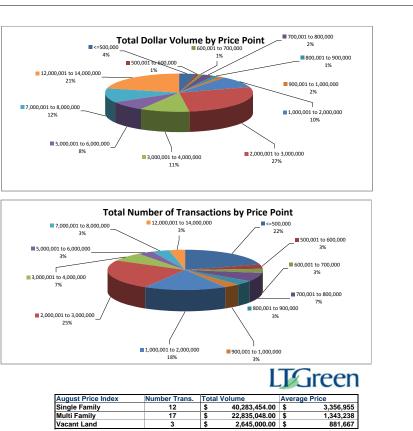

| Area                           | \$ Volume<br>Transactions | % of \$<br>Volume | # of<br>Transactions | % of<br>Transactions | Average \$<br>Transaction<br>Sales Price | Median \$<br>Transaction<br>Sales Price | Average \$<br>Residential<br>Sales Price | Median \$<br>Residential<br>Sales Price | Average \$<br>Residential<br>PPSF |
|--------------------------------|---------------------------|-------------------|----------------------|----------------------|------------------------------------------|-----------------------------------------|------------------------------------------|-----------------------------------------|-----------------------------------|
| Aspen: Zone1                   | \$520,354,675             | 61.99%            | 197                  | 39.56%               | \$2,641,394                              | \$1,280,000                             | \$3,566,916                              | \$2,275,000                             | \$1,073.16                        |
| Snowmass Village: Zone 2       | \$193,957,488             | 23.11%            | 81                   | 16.27%               | \$2,394,537                              | \$837,000                               | \$2,199,843                              | \$870,000                               | \$733.70                          |
| Woody Creek: Zone 3            | \$9,938,849               | 1.18%             | 11                   | 2.21%                | \$903,532                                | \$361,606                               | \$1,733,333                              | \$1,000,000                             | \$458.17                          |
| Old Snowmass: Zone 4           | \$27,356,608              | 3.26%             | 17                   | 3.41%                | \$1,609,212                              | \$635,000                               | \$1,700,464                              | \$637,500                               | \$354.75                          |
| Basalt: Zone 5                 | \$16,909,952              | 2.01%             | 26                   | 5.22%                | \$650,383                                | \$496,535                               | \$775,623                                | \$463,285                               | \$305.00                          |
| Carbondale: Zone 6             | \$2,620,965               | 0.31%             | 5                    | 1.00%                | \$524,193                                | \$520,000                               | \$408,991                                | \$426,500                               | \$276.11                          |
| Redstone: Zone 8               | \$580,000                 | 0.07%             | 3                    | 0.60%                | \$193,333                                | \$145,000                               | \$0                                      | \$0                                     | \$0.00                            |
| Interval Units                 | \$67,114,799              | 8.00%             | 151                  | 30.32%               | \$444,469                                | \$162,500                               | \$0                                      | \$0                                     | \$0.00                            |
| Quit Claim Deeds with Doc Fees | \$516,765                 | 0.06%             | 7                    | 1.41%                | \$73,824                                 | \$10,300                                | \$0                                      | \$0                                     | \$0.00                            |
| TOTAL                          | \$839,350,101             | 100.00%           | 498                  | 100.00%              | \$2,269,760                              | \$860,000                               | \$2,790,570                              | \$1,265,000                             | \$857.24                          |