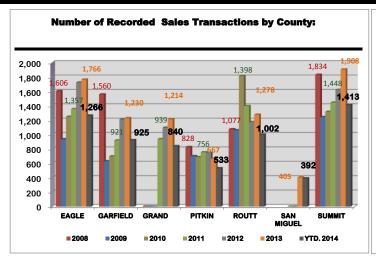

### **Summary of Market Momentum: 2014 vs. 2013**

| County                | Gross Sales<br>Volume | Number of<br>Transactions | Single Family<br>Average Price | Multi Family<br>Average Price | Residential<br>Median Price | Bank Sales<br>Transactions<br>% of Gross | New<br>Construction<br>% of Gross |  |
|-----------------------|-----------------------|---------------------------|--------------------------------|-------------------------------|-----------------------------|------------------------------------------|-----------------------------------|--|
| EAGLE                 | 23.22%                | 1,266                     | 20.60%                         | 13.72%                        | 12.50%                      | 8.78%                                    | 8.84%                             |  |
| GARFIELD              | 20.03%                | 925                       | 17.41%                         | 27.27%                        | 18.17%                      | 17.80%                                   | 3.56%                             |  |
| GRAND                 | 19.54%                | 840                       | 8.27%                          | 2.69%                         | 6.52%                       | 10.13%                                   | 2.94%                             |  |
| PITKIN                | 15.09%                | 533                       | 17.63%                         | 11.30%                        | 13.69%                      | 11.84%                                   | 27.45%                            |  |
| ROUTT                 | 11.07%                | 1,002                     | 7.57%                          | 10.22%                        | 11.39%                      | 9.08%                                    | 5.54%                             |  |
| SAN MIGUEL            | 71.66%                | 392                       | 29.21%                         | 4.65%                         | 13.97%                      | 7.41%                                    | 9.61%                             |  |
| SUMMIT                | 7.01%                 | 1,413                     | 3.12%                          | 4.40%                         | 6.58%                       | 1.83%                                    | 4.48%                             |  |
| Method of Comparison: | YR/YR                 | YTD/YTD                   | YR/YR                          | YR/YR                         | YR/YR                       | YR/YR                                    | YR/YR                             |  |

actual values/and or percentages are shown - box color indicates a rise or decline overall.