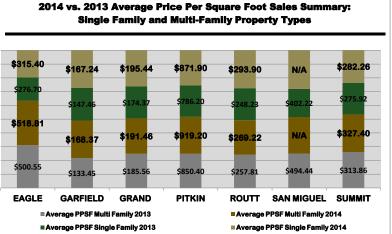

| Average Residential Price PSF |                   |        |  |  |  |  |  |  |  |  |  |  |  |
|-------------------------------|-------------------|--------|--|--|--|--|--|--|--|--|--|--|--|
| Q3. 2013                      | Q3. 2013 Q3. 2014 |        |  |  |  |  |  |  |  |  |  |  |  |
| <b>Q</b> 3. 2013              | <b>Q</b> 3. 2017  | Change |  |  |  |  |  |  |  |  |  |  |  |
| \$367.06                      | \$383.79          | 4.56%  |  |  |  |  |  |  |  |  |  |  |  |
| \$158.26                      | \$176.86          | 11.75% |  |  |  |  |  |  |  |  |  |  |  |
| \$178.35                      | \$207.43          | 16.31% |  |  |  |  |  |  |  |  |  |  |  |
| \$836.17                      | \$867.27          | 3.72%  |  |  |  |  |  |  |  |  |  |  |  |
| \$245.89                      | \$289.70          | 17.82% |  |  |  |  |  |  |  |  |  |  |  |
| \$472.57                      | \$567.80          | 20.15% |  |  |  |  |  |  |  |  |  |  |  |
| \$311.67                      | \$307.23          | -1.42% |  |  |  |  |  |  |  |  |  |  |  |