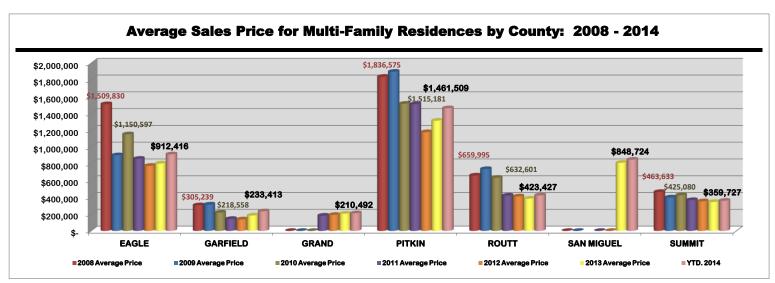

### **Summary of Market Momentum: 2014 vs. 2013**

| County                | Gross Sales<br>Volume | Number of<br>Transactions | Single Family<br>Average Price | Multi Family<br>Average Price | Residential<br>Median Price | Bank Sales<br>Transactions<br>% of Gross | New<br>Construction<br>% of Gross |  |
|-----------------------|-----------------------|---------------------------|--------------------------------|-------------------------------|-----------------------------|------------------------------------------|-----------------------------------|--|
| EAGLE                 | 23.22%                | 1,266                     | 20.60%                         | 13.72%                        | 12.50%                      | 8.78%                                    | 8.84%                             |  |
| GARFIELD              | 20.03%                | 925                       | 17.41%                         | 27.27%                        | 18.17%                      | 17.80%                                   | 3.56%                             |  |
| GRAND                 | 19.54%                | 840                       | 8.27%                          | 2.69%                         | 6.52%                       | 10.13%                                   | 2.94%                             |  |
| PITKIN                | 15.09%                | 533                       | 17.63%                         | 11.30%                        | 13.69%                      | 11.84%                                   | 27.45%                            |  |
| ROUTT                 | 11.07%                | 1,002                     | 7.57%                          | 10.22%                        | 11.39%                      | 9.08%                                    | 5.54%                             |  |
| SAN MIGUEL            | 71.66%                | 392                       | 29.21%                         | 4.65%                         | 13.97%                      | 7.41%                                    | 9.61%                             |  |
| SUMMIT                | 7.01%                 | 1,413                     | 3.12%                          | 4.40%                         | 6.58%                       | 1.83%                                    | 4.48%                             |  |
| Method of Comparison: | YR/YR                 | YTD/YTD                   | YR/YR                          | YR/YR                         | YR/YR                       | YR/YR                                    | YR/YR                             |  |