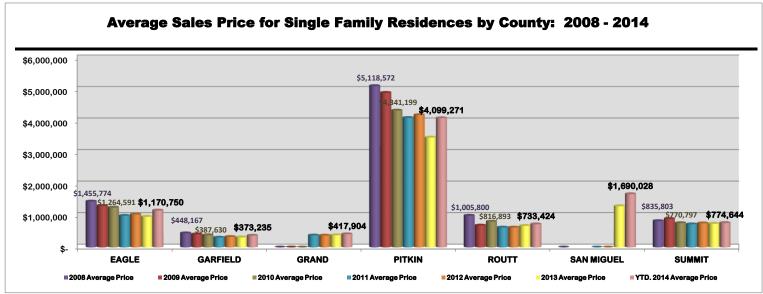

| Average Residential Price |                     |        |  |  |  |  |  |  |  |  |  |  |  |  |
|---------------------------|---------------------|--------|--|--|--|--|--|--|--|--|--|--|--|--|
| Q3. 2013                  | Q3. 2013 Q3. 2014 % |        |  |  |  |  |  |  |  |  |  |  |  |  |
|                           | Q01 20 1 1          | Change |  |  |  |  |  |  |  |  |  |  |  |  |
| \$805,903                 | \$829,068           | 2.87%  |  |  |  |  |  |  |  |  |  |  |  |  |
| \$317,895                 | \$372,847           | 17.29% |  |  |  |  |  |  |  |  |  |  |  |  |
| \$280,565                 | \$302,253           | 7.73%  |  |  |  |  |  |  |  |  |  |  |  |  |
| \$2,311,606               | \$2,599,515         | 12.45% |  |  |  |  |  |  |  |  |  |  |  |  |
| \$491,674                 | \$570,477           | 16.03% |  |  |  |  |  |  |  |  |  |  |  |  |
| \$995,980                 | \$1,316,378         | 32.17% |  |  |  |  |  |  |  |  |  |  |  |  |
| \$486,354                 | \$495,240           | 1.83%  |  |  |  |  |  |  |  |  |  |  |  |  |