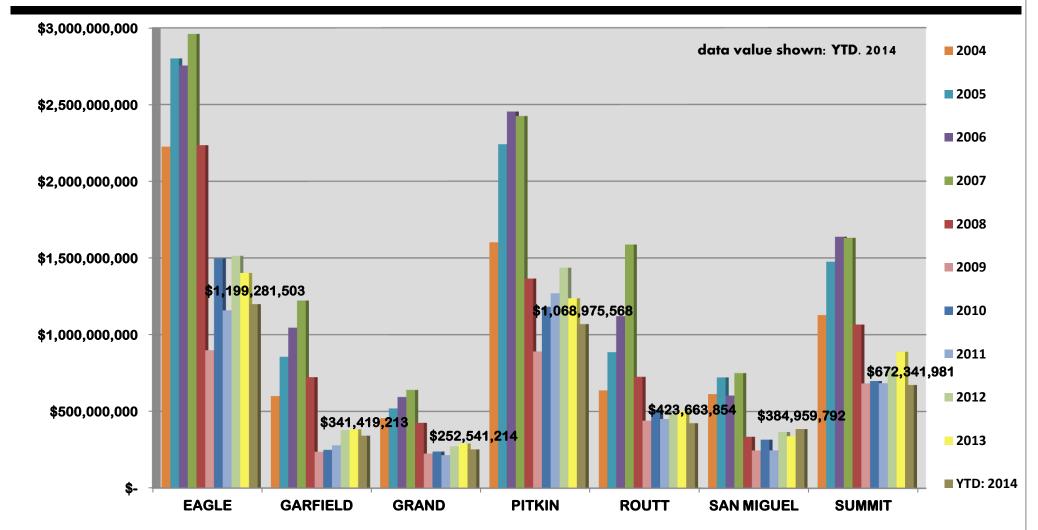

### **Gross Sales Transaction Summary: All Transactions Recorded from 2004 - 2014**

Compliments of Land Title Guarantee Company mountain offices located in Aspen, Avon, Breckenridge, Dillon, Eagle, Frisco, Glenwood Springs, Steamboat Springs, Telluride, Vail & Winter Park.