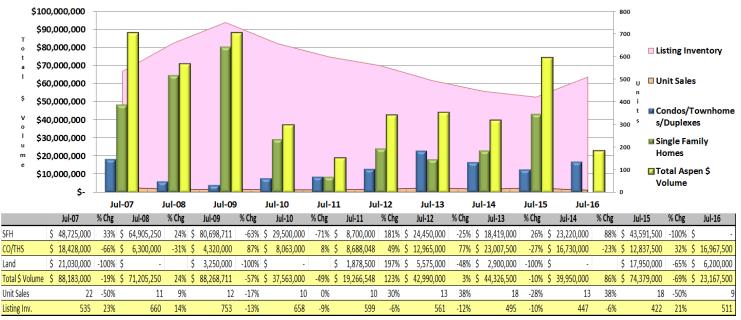

### July 2016 Aspen Sales Comparisons

#### Bars represent \$ volume by property type (left axis) and shaded areas represent unit sales/listing inventory (right axis)

\*Includes Aspen and Brush Creek Village not Snowmass Village, Woody Creek, and Old Snowmass. Vacant land excluded for scale reasons.