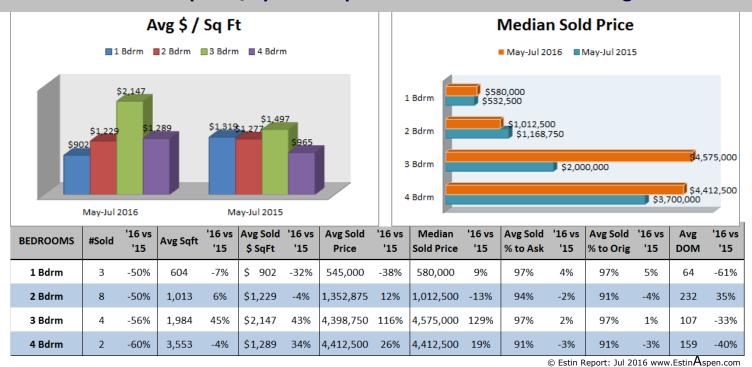

## July 2016 Avg \$ / Sq Ft for Aspen and Snowmass Village

| Avg. \$ / Sq Ft | Jul-12  | % Chg | Jul-13  | % Chg | Jul-14  | % Chg | Jul-15  | % Chg | Jul-16  |
|-----------------|---------|-------|---------|-------|---------|-------|---------|-------|---------|
| Aspen SFH       | \$1,606 | -34%  | \$1,054 | 33%   | \$1,401 | -12%  | \$1,237 | -100% | \$0     |
| Aspen Condo *   | \$932   | 5%    | \$976   | 17%   | \$1,138 | 53%   | \$1,742 | -26%  | \$1,294 |
| SMV SFH         | \$824   | -21%  | \$655   | -100% | \$0     |       | \$1,437 | -53%  | \$677   |
| SMV Condo*      | \$682   | -21%  | \$542   | 9%    | \$592   | 10%   | \$654   | -14%  | \$560   |

Note: Aspen includes Aspen and Brush Creek Village, not included are Snowmass Village, Old Snowmass and Woody Creek. \*Condos (CO) category now includes Townhomes (TH) and Duplexes per Aspen Glenwood MLS definition. Single Family Homes are SFH. A blank cell above represents no sales during the time period.