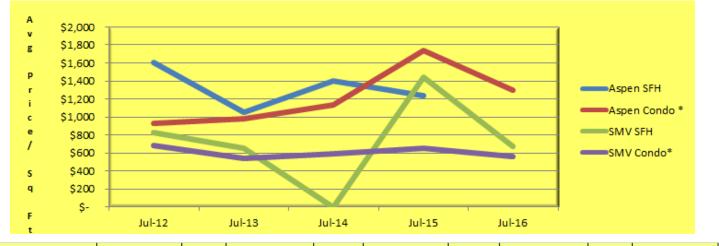

## July 2016 Avg \$ / Sq Ft for Aspen and Snowmass Village

| Avg. \$ / Sq Ft | Jul-12  | % Chg | Jul-13  | % Chg | Jul-14  | % Chg | Jul-15  | % Chg | Jul-16  |
|-----------------|---------|-------|---------|-------|---------|-------|---------|-------|---------|
| Aspen SFH       | \$1,606 | -34%  | \$1,054 | 33%   | \$1,401 | -12%  | \$1,237 | -100% | \$0     |
| Aspen Condo *   | \$932   | 5%    | \$976   | 17%   | \$1,138 | 53%   | \$1,742 | -26%  | \$1,294 |
| SMV SFH         | \$824   | -21%  | \$655   | -100% | \$0     |       | \$1,437 | -53%  | \$677   |
| SMV Condo*      | \$682   | -21%  | \$542   | 9%    | \$592   | 10%   | \$654   | -14%  | \$560   |

Note: Aspen includes Aspen and Brush Creek Village, not included are Snowmass Village, Old Snowmass and Woody Creek. \*Condos (CO) category now includes Townhomes (TH) and Duplexes per Aspen Glenwood MLS definition. Single Family Homes are SFH. A blank cell above represents no sales during the time period.