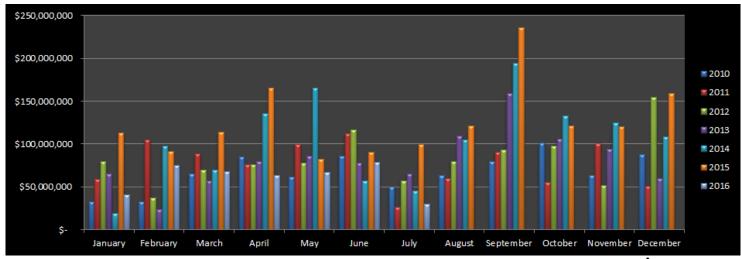

## Estin Report: Total Aspen Snowmass Market July 2016 Sales Volume

| Month         | 2010           | %<br>Change | 2011           | %<br>Change | 2012              | %<br>Change | 2013              | %<br>Change |      | 2014          | %<br>Change |      | 2015          | %<br>Change | 2016              |
|---------------|----------------|-------------|----------------|-------------|-------------------|-------------|-------------------|-------------|------|---------------|-------------|------|---------------|-------------|-------------------|
| January       | \$ 32,455,400  | 82%         | \$ 59,140,000  | 34%         | \$<br>79,410,011  | -18%        | \$<br>64,960,300  | -71%        | \$   | 18,982,000    | 497%        | \$   | 113,369,567   | -64%        | \$<br>41,022,500  |
| February      | \$ 33,010,500  | 217%        | \$ 104,564,301 | -64%        | \$<br>37,146,550  | -36%        | \$<br>23,806,382  | 309%        | \$   | 97,470,275    | -6%         | \$   | 91,247,000    | -17%        | \$<br>75,479,500  |
| March         | \$ 65,072,000  | 36%         | \$ 88,482,555  | -21%        | \$<br>69,690,650  | -18%        | \$<br>57,120,659  | 23%         | \$   | 70,071,867    | 62%         | \$   | 113,616,850   | -41%        | \$<br>67,493,330  |
| April         | \$ 84,950,500  | -11%        | \$ 76,006,056  | 0%          | \$<br>75,690,860  | 6%          | \$<br>80,008,095  | 69%         | \$   | 135,301,300   | 23%         | \$   | 165,808,000   | -62%        | \$<br>63,462,200  |
| May           | \$ 61,789,850  | 61%         | \$ 99,554,750  | -22%        | \$<br>77,342,666  | 11%         | \$<br>85,515,803  | 93%         | \$   | 165,441,605   | -50%        | \$   | 82,387,500    | -19%        | \$<br>66,611,988  |
| June          | \$ 85,940,153  | 30%         | \$ 111,867,320 | 4%          | \$<br>116,457,607 | -33%        | \$<br>77,613,050  | -27%        | \$   | 57,033,950    | 58%         | \$   | 90,142,196    | -13%        | \$<br>78,807,282  |
| July          | \$ 49,923,000  | -48%        | \$ 25,851,548  | 121%        | \$<br>57,121,500  | 14%         | \$<br>65,288,000  | -30%        | \$   | 45,650,000    | 117%        | \$   | 99,044,000    | -70%        | \$<br>29,638,500  |
| August        | \$ 63,065,000  | -5%         | \$ 59,780,000  | 33%         | \$<br>79,762,500  | 38%         | \$<br>109,746,350 | -5%         | \$   | 104,433,713   | 16%         | \$   | 120,793,102   | -100%       | \$<br>-           |
| September     | \$ 79,570,000  | 14%         | \$ 90,749,000  | 3%          | \$<br>93,493,020  | 70%         | \$<br>159,307,802 | 22%         | \$   | 194,525,710   | 21%         | \$   | 236,084,900   | -100%       | \$<br>-           |
| October       | \$ 101,053,500 | -45%        | \$ 55,112,333  | 77%         | \$<br>97,356,000  | 9%          | \$<br>105,819,000 | 25%         | \$   | 132,728,500   | -9%         | \$   | 121,283,490   | -100%       | \$<br>-           |
| November      | \$ 63,603,500  | 58%         | \$ 100,637,000 | -49%        | \$<br>51,255,000  | 83%         | \$<br>93,603,600  | 33%         | \$   | 124,561,204   | -3%         | \$   | 120,386,500   | -100%       | \$<br>-           |
| December      | \$ 87,410,750  | -42%        | \$ 50,292,500  | 208%        | \$<br>154,903,550 | -61%        | \$<br>59,781,300  | 81%         | \$   | 108,107,500   | 47%         | \$   | 159,065,796   | -100%       | \$<br>-           |
| Annual Totals | \$ 807,844,153 | 14%         | \$ 922,037,363 | 7%          | \$<br>989,629,914 | -1%         | \$<br>982,570,341 | 28%         | \$ : | 1,254,307,623 | 21%         | \$ : | 1,513,228,901 | -72%        | \$<br>422,515,300 |
| YTD Total     | \$ 413,141,403 | <b>37</b> % | \$ 565,466,530 | <b>-9</b> % | \$<br>512,859,844 | -11%        | \$<br>454,312,289 | 30%         | \$   | 589,950,997   | 28%         | \$   | 755,615,113   | -44%        | \$<br>422,515,300 |