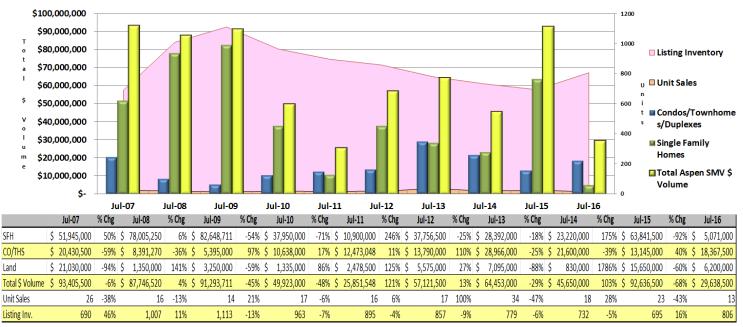

### July 2016 Aspen & Snowmass Village Total Sales Comparisons

#### Bars represent \$ volume by property type (left axis) and shaded areas represent unit sales/listing inventory (right axis)

Vacant Land is excluded from graph for scale reasons.

©The Estin Report: Jul 2016 www.EstinAspen.com

|                         | Jul-13         | % Chg | Jul-14         | % Chg |    | Jul-15      | % Chg |    | Jul-16      | % Chg |    | Jun-16      | % Chg |    | Jun-15      |
|-------------------------|----------------|-------|----------------|-------|----|-------------|-------|----|-------------|-------|----|-------------|-------|----|-------------|
| Single Family Homes     |                |       |                |       | -  |             |       |    |             |       | -  |             |       | -  |             |
| Unit Sales              | 9              | -56%  | 4              | 150%  |    | 10          | -80%  |    | 2           | -400% |    | 10          | 0%    |    | 10          |
| YTD Unit Sales          | 59             | 24%   | 73             | -7%   |    | 68          | -41%  |    | 40          | 5%    |    | 38          | -34%  |    | 58          |
| Monthly \$ Volume       | \$ 29,227,000  | -21%  | \$ 23,220,000  | 175%  | \$ | 63,841,500  | -92%  | \$ | 5,071,000   | -976% | \$ | 54,556,282  | 11%   | \$ | 48,946,500  |
| YTD \$ Volume           | \$ 253,983,031 | 31%   | \$ 333,403,517 | 23%   | \$ | 410,420,000 | -50%  | \$ | 205,679,425 | 2%    | \$ | 200,608,425 | -42%  | \$ | 346,578,500 |
| Listing Inventory       | 281            | -10%  | 253            | 2%    |    | 259         | 8%    |    | 280         | 8%    |    | 258         | 7%    |    | 242         |
| Condos / Townhomes      |                | _     |                |       | -  |             |       | -  |             |       |    |             |       | -  |             |
| Unit Sales              | 21             | -38%  | 13             | -15%  |    | 11          | -9%   |    | 10          | 40%   |    | 6           | -77%  |    | 26          |
| YTD Unit Sales          | 152            | -11%  | 136            | 13%   |    | 154         | -37%  |    | 97          | 10%   |    | 87          | -39%  |    | 143         |
| Monthly \$ Volume       | \$ 28,966,000  | -25%  | \$ 21,600,000  | -26%  | \$ | 16,052,500  | 14%   | \$ | 18,367,500  | 24%   | \$ | 13,963,500  | -62%  | \$ | 36,625,696  |
| YTD \$ Volume           | \$ 173,629,258 | 29%   | \$ 224,480,480 | 15%   | \$ | 257,912,613 | -33%  | \$ | 172,840,875 | 11%   | \$ | 154,473,375 | -36%  | \$ | 241,860,113 |
| Listing Inventory       | 395            | 2%    | 402            | -11%  |    | 356         | 25%   |    | 445         | 0%    |    | 444         | 32%   |    | 337         |
| Vacant Land             |                |       |                |       | -  |             | _     | -  |             |       |    |             |       | -  |             |
| Unit Sales              | 5              | -80%  | 1              | 400%  |    | 5           | -80%  |    | 1           | -75%  |    | 4           | 100%  |    | 2           |
| YTD Unit Sales          | 15             | 7%    | 16             | 50%   |    | 24          | -50%  |    | 12          | 9%    |    | 11          | -42%  |    | 19          |
| Monthly \$ Volume       | \$ 7,095,000   | -88%  | \$ 830,000     | 2207% | \$ | 19,150,000  | -68%  | \$ | 6,200,000   | -40%  | \$ | 10,287,500  | 125%  | \$ | 4,570,000   |
| YTD \$ Volume           | \$ 26,700,000  | 20%   | \$ 32,067,000  | 172%  | \$ | 87,282,500  | -50%  | \$ | 43,995,000  | 16%   | \$ | 37,795,000  | -45%  | \$ | 68,132,500  |
| Listing Inventory       | 103            | -25%  | 77             | 4%    |    | 80          | 1%    |    | 81          | 3%    |    | 79          | 8%    |    | 73          |
| Total Aspen Snowmass Ma | arket          | _     |                |       | -  |             |       | -  |             |       |    |             |       |    |             |
| Total Unit Sales        | 35             | -49%  | 18             | 44%   |    | 26          | -50%  |    | 13          | -54%  |    | 20          | -47%  |    | 38          |
| YTD Unit Sales          | 226            | 0%    | 225            | 9%    |    | 246         | -39%  |    | 149         | 9%    |    | 136         | -38%  |    | 220         |
| Total Monthly \$ Volume | \$ 65,288,000  | -30%  | \$ 45,650,000  | 117%  | \$ | 99,044,000  | -70%  | \$ | 29,638,500  | -166% | \$ | 78,807,282  | -13%  | \$ | 90,142,196  |
| Total YTD \$ Volume     | \$ 454,312,289 | 30%   | \$ 589,950,997 | 28%   | \$ | 755,615,113 | -44%  | \$ | 422,515,300 | 7%    | \$ | 392,876,800 | -40%  | \$ | 656,571,113 |
| Listing Inventory       | 779            | -6%   | 732            | -5%   |    | 695         | 16%   |    | 806         | 3%    |    | 781         | 20%   |    | 652         |