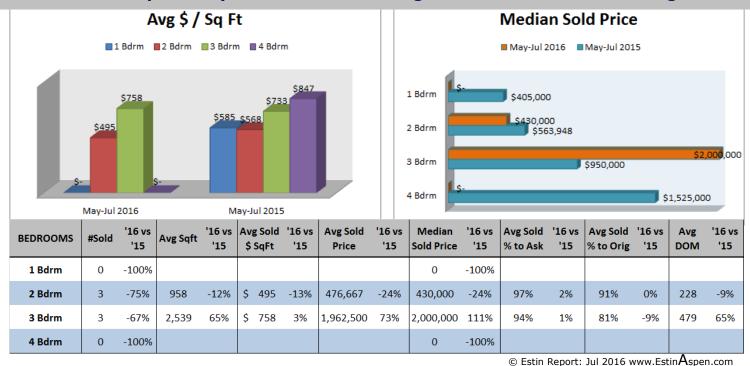

## July 2016 Aspen and Snowmass Median Prices

| Median Price  | Jul-12       | % Chg | Jul-13      | % Chg | Jul-14      | % Chg | Jul-15      | % Chg | Jul-16      |
|---------------|--------------|-------|-------------|-------|-------------|-------|-------------|-------|-------------|
| Aspen SFH     | \$12,225,000 | -78%  | \$2,750,000 | 107%  | \$5,700,000 | 3%    | \$5,870,000 | -100% | \$0         |
| Aspen Condo * | \$1,005,000  | 7%    | \$1,080,000 | 16%   | \$1,250,000 | 26%   | \$1,580,000 | 1%    | \$1,601,250 |
| SMV SFH       | \$5,350,000  | -49%  | \$2,736,500 | -100% | \$0         |       | \$7,200,000 | -65%  | \$2,535,500 |
| SMV Condo*    | \$825,000    | -30%  | \$576,250   | -2%   | \$562,500   | 31%   | \$735,000   | -5%   | \$700,000   |

Note: Aspen includes Aspen and Brush Creek Village, not included are Snowmass Village, Old Snowmass and Woody Creek. \* Condos (CO) category now includes Townhomes (TH) and Duplexes per Aspen Glenwood MLS definition. Single Family Homes are SFH. A blank cell above represents no sales during time period. Median prices are less likely than Avg Prices to be disproportionately skewed by extreme high or low priced sales.

## July 2016 Avg \$ / Sq Ft for Aspen and Snowmass Village

| Avg. \$ / Sq Ft | Jul-12  | % Chg | Jul-13  | % Chg | Jul-14  | % Chg | Jul-15  | % Chg | Jul-16  |
|-----------------|---------|-------|---------|-------|---------|-------|---------|-------|---------|
| Aspen SFH       | \$1,606 | -34%  | \$1,054 | 33%   | \$1,401 | -12%  | \$1,237 | -100% | \$0     |
| Aspen Condo *   | \$932   | 5%    | \$976   | 17%   | \$1,138 | 53%   | \$1,742 | -26%  | \$1,294 |
| SMV SFH         | \$824   | -21%  | \$655   | -100% | \$0     |       | \$1,437 | -53%  | \$677   |
| SMV Condo*      | \$682   | -21%  | \$542   | 9%    | \$592   | 10%   | \$654   | -14%  | \$560   |

Note: Aspen includes Aspen and Brush Creek Village, not included are Snowmass Village, Old Snowmass and Woody Creek. \*Condos (CO) category now includes Townhomes (TH) and Duplexes per Aspen Glenwood MLS definition. Single Family Homes are SFH. A blank cell above represents no sales during the time period.