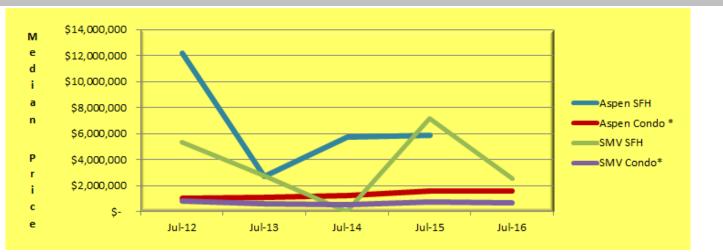

## July 2016 Aspen and Snowmass Median Prices

| Median Price  | Jul-12       | % Chg | Jul-13      | % Chg | Jul-14      | % Chg | Jul-15      | % Chg | Jul-16      |
|---------------|--------------|-------|-------------|-------|-------------|-------|-------------|-------|-------------|
| Aspen SFH     | \$12,225,000 | -78%  | \$2,750,000 | 107%  | \$5,700,000 | 3%    | \$5,870,000 | -100% | \$0         |
| Aspen Condo * | \$1,005,000  | 7%    | \$1,080,000 | 16%   | \$1,250,000 | 26%   | \$1,580,000 | 1%    | \$1,601,250 |
| SMV SFH       | \$5,350,000  | -49%  | \$2,736,500 | -100% | \$0         |       | \$7,200,000 | -65%  | \$2,535,500 |
| SMV Condo*    | \$825,000    | -30%  | \$576,250   | -2%   | \$562,500   | 31%   | \$735,000   | -5%   | \$700,000   |

Note: Aspen includes Aspen and Brush Creek Village, not included are Snowmass Village, Old Snowmass and Woody Creek. \* Condos (CO) category now includes Townhomes (TH) and Duplexes per Aspen Glenwood MLS definition. Single Family Homes are SFH. A blank cell above represents no sales during time period. Median prices are less likely than Avg Prices to be disproportionately skewed by extreme high or low priced sales.