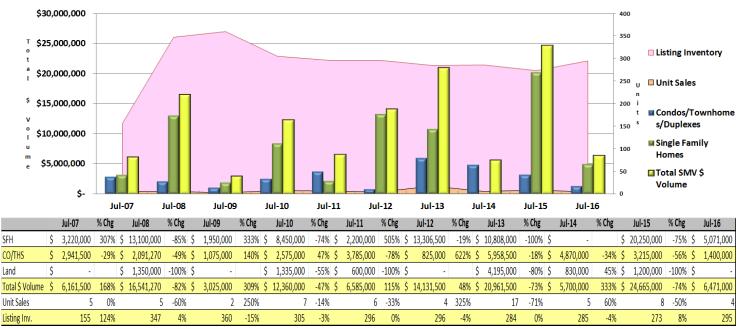

| 7                   |                     |                 |                 |
| Total                    | 26                  | 0       | 49                  | \$96            | \$0              | \$149           | 1               | 0             | 1               | 0               | 0              | 0               | \$0          | \$0    | \$0          | 359                 | 0       | 325                 | 0                   | 0               | 0               |

\*Not all Aspen neighborhoods are represented. Sales are for single family homes (SFH) unless indicated otherwise.

## **Estin Report**



### July 2016 Snowmass Village Sales Comparisons

#### Bars represent \$ volume by property type (left axis) and shaded areas represent unit sales/listing inventory (right axis)



\*Snowmass Village only. Vacant Land is excluded from graph for scale reasons.

©The Estin Report: Jul 2016 www.EstinAspen.com

|                           | Jul-1     | 13     | % Chg |    | Jul-14      | % Chg |    | Jul-15      | % Chg |    | Jul-16      | % Chg |    | Jun-16      | % Chg |    | Jun-15      |
|---------------------------|-----------|--------|-------|----|-------------|-------|----|-------------|-------|----|-------------|-------|----|-------------|-------|----|-------------|
| Single Family Homes       |           | _      |       | -  |             |       | -  |             |       |    |             |       | _  |             |       | -  |             |
| Unit Sales                | 4         |        | -100% |    | 0           |       |    | 3           | -33%  |