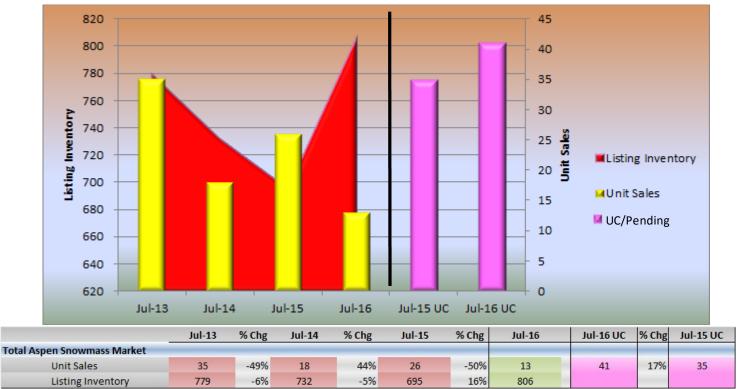

\* Typically, the Aspen market represents 70-75% of the total combined Aspen Snowmass Village real estate marketplace.

July 2016 Aspen Snowmass Market Inventory and Sales

NOTE: UC— The number of units that went Under Contract in July 2016. This does not necessarily mean that they will close in July, or at all. They may fall out of contract. UC's are used as an indicator of future activity when compared to the prior year. In general, rising inventory and a falling number of under contracts suggests a softening of pricing pressure, but this information needs to be viewed by specific neighborhood for a real determination.

|                         | Jul-13         | % Chg | Jul-14         | % Chg |    | Jul-15      | % Chg |    | Jul-16      | % Chg |    | Jun-16      | % Chg |    | Jun-15      |
|-------------------------|----------------|-------|----------------|-------|----|-------------|-------|----|-------------|-------|----|-------------|-------|----|-------------|
| Single Family Homes     |                |       |                |       | -  |             |       |    |             |       | -  |             |       | -  |             |
| Unit Sales              | 9              | -56%  | 4              | 150%  |    | 10          | -80%  |    | 2           | -400% |    | 10          | 0%    |    | 10          |
| YTD Unit Sales          | 59             | 24%   | 73             | -7%   |    | 68          | -41%  |    | 40          | 5%    |    | 38          | -34%  |    | 58          |
| Monthly \$ Volume       | \$ 29,227,000  | -21%  | \$ 23,220,000  | 175%  | \$ | 63,841,500  | -92%  | \$ | 5,071,000   | -976% | \$ | 54,556,282  | 11%   | \$ | 48,946,500  |
| YTD \$ Volume           | \$ 253,983,031 | 31%   | \$ 333,403,517 | 23%   | \$ | 410,420,000 | -50%  | \$ | 205,679,425 | 2%    | \$ | 200,608,425 | -42%  | \$ | 346,578,500 |
| Listing Inventory       | 281            | -10%  | 253            | 2%    |    | 259         | 8%    |    | 280         | 8%    |    | 258         | 7%    |    | 242         |
| Condos / Townhomes      |                | _     |                |       | -  |             |       | -  |             |       |    |             |       | -  |             |
| Unit Sales              | 21             | -38%  | 13             | -15%  |    | 11          | -9%   |    | 10          | 40%   |    | 6           | -77%  |    | 26          |
| YTD Unit Sales          | 152            | -11%  | 136            | 13%   |    | 154         | -37%  |    | 97          | 10%   |    | 87          | -39%  |    | 143         |
| Monthly \$ Volume       | \$ 28,966,000  | -25%  | \$ 21,600,000  | -26%  | \$ | 16,052,500  | 14%   | \$ | 18,367,500  | 24%   | \$ | 13,963,500  | -62%  | \$ | 36,625,696  |
| YTD \$ Volume           | \$ 173,629,258 | 29%   | \$ 224,480,480 | 15%   | \$ | 257,912,613 | -33%  | \$ | 172,840,875 | 11%   | \$ | 154,473,375 | -36%  | \$ | 241,860,113 |
| Listing Inventory       | 395            | 2%    | 402            | -11%  |    | 356         | 25%   |    | 445         | 0%    |    | 444         | 32%   |    | 337         |
| Vacant Land             |                |       |                |       | -  |             | _     | -  |             |       |    |             |       | -  |             |
| Unit Sales              | 5              | -80%  | 1              | 400%  |    | 5           | -80%  |    | 1           | -75%  |    | 4           | 100%  |    | 2           |
| YTD Unit Sales          | 15             | 7%    | 16             | 50%   |    | 24          | -50%  |    | 12          | 9%    |    | 11          | -42%  |    | 19          |
| Monthly \$ Volume       | \$ 7,095,000   | -88%  | \$ 830,000     | 2207% | \$ | 19,150,000  | -68%  | \$ | 6,200,000   | -40%  | \$ | 10,287,500  | 125%  | \$ | 4,570,000   |
| YTD \$ Volume           | \$ 26,700,000  | 20%   | \$ 32,067,000  | 172%  | \$ | 87,282,500  | -50%  | \$ | 43,995,000  | 16%   | \$ | 37,795,000  | -45%  | \$ | 68,132,500  |
| Listing Inventory       | 103            | -25%  | 77             | 4%    |    | 80          | 1%    |    | 81          | 3%    |    | 79          | 8%    |    | 73          |
| Total Aspen Snowmass Ma | arket          | _     |                |       | -  |             |       | -  |             |       |    |             |       |    |             |
| Total Unit Sales        | 35             | -49%  | 18             | 44%   |    | 26          | -50%  |    | 13          | -54%  |    | 20          | -47%  |    | 38          |
| YTD Unit Sales          | 226            | 0%    | 225            | 9%    |    | 246         | -39%  |    | 149         | 9%    |    | 136         | -38%  |    | 220         |
| Total Monthly \$ Volume | \$ 65,288,000  | -30%  | \$ 45,650,000  | 117%  | \$ | 99,044,000  | -70%  | \$ | 29,638,500  | -166% | \$ | 78,807,282  | -13%  | \$ | 90,142,196  |
| Total YTD \$ Volume     | \$ 454,312,289 | 30%   | \$ 589,950,997 | 28%   | \$ | 755,615,113 | -44%  | \$ | 422,515,300 | 7%    | \$ | 392,876,800 | -40%  | \$ | 656,571,113 |
| Listing Inventory       | 779            | -6%   | 732            | -5%   |    | 695         | 16%   |    | 806         | 3%    |    | 781         | 20%   |    | 652         |