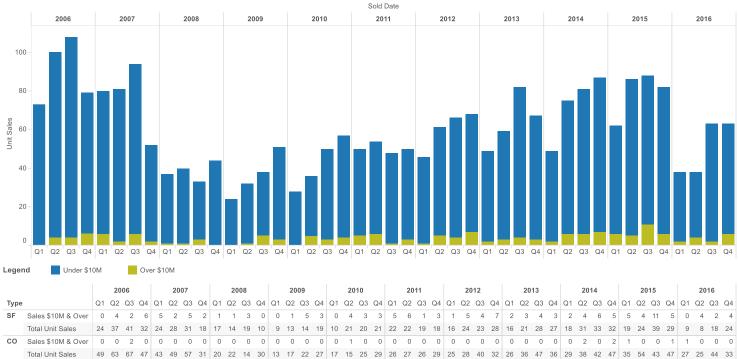

## Aspen Historic Pace of Sales by Quarter for All Property Types

© Estin Report: Dec 2016 www.EstinAspen.com

\*Graph includes SFH, Condos and Vacant Land. All sales >\$250,000 no fractionals.