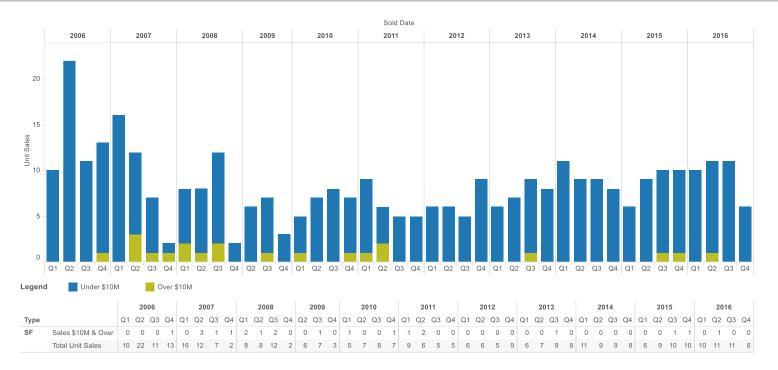

### Snowmass Village Historic Pace of Sales by Quarter for Single Family Homes (SFH)