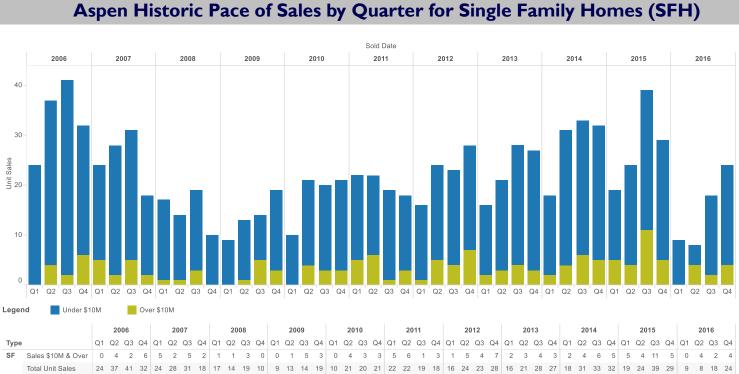

### Snowmass Village Historic Pace of Sales by Quarter for Single Family Homes (SFH)