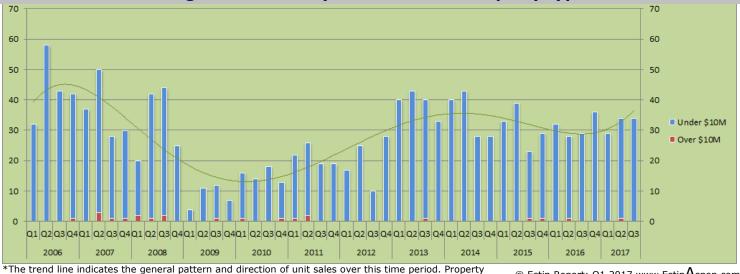

# Snowmass Village: Unit Sales by Quarter - All Property Types Combined

© Estin Report: Q1 2017 www.EstinAspen.com Q1 Q2 Q3 Q4 Q1 Single Family \$10M & Over Total Sales \$10M & Over \$10M & Over **Total Sales** Annual \$10M & Over / % Chg: 5 / 400% 5 / -69% 2 / 100% 3 / 50% 0 / -100% 1/0% 1 / -80% 0 / -100% 2/0% 1/-50%

86 / 41%

80 / -7%

61 / 79%

131 / -10%

145 / -17%

Annual Unit Sales / % Chg:

175 / 0%

34 / -74%

156 / 95% 139 / -11% 124 / -11% 125 / 1% © Estin Report: Q1 2017 www.EstinAspen.com

## Snowmass Village: Unit Sales by Quarter - Single Family Homes (SFH)

<sup>\*</sup>The trend line indicates the general pattern and direction of the unit sales over this 11 year period.

<sup>©</sup> Estin Report: Q1 2017 www.Estin Aspen.com