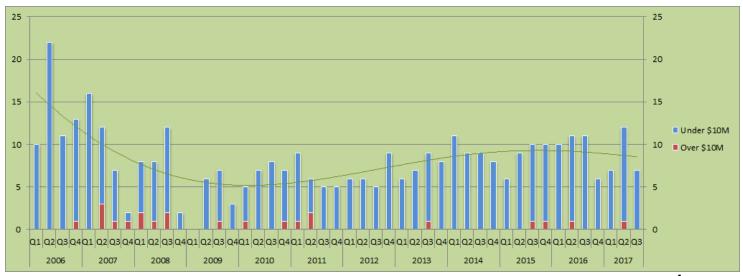

Over / % Chg: |      | \$11/0 | %    |       | \$69 | / 507% | 6   | Ş      | 84/2 | 21%  |       | \$19 | /-789 | 6  |      | \$22/ | 18%  |      | \$4  | 15/1 | 04%  |      | \$0  | / -100 | 0%   |      | \$44  | / 0%  |      | \$0   | /-10 | 10%  |     | Ş   | 24/0   | 0%  |    | \$   | 11/-  | 55% |    | \$1  | .0/- | 5%   |
| Annual Unit S | ales / % Chg:   |      | \$200/ | 0%   |       | \$20 | 5 / 2% |     | \$     | 199/ | -3%  |       | \$74 | /-639 | 6  | ç    | 117/  | 59%  |      | \$1  | 05/- | 10%  |      | \$75 | 5/-29  | 9%   |      | \$115 | / 54% |      | \$1   | 00/- | 13%  |     | \$1 | 45 / 4 | 15% |    | ,    | 150/  | 3%  |    | \$8  | 9/-4 | 41%  |

© Estin Report: Q1 2017 www.EstinAspen.com

## Snowmass Village: Unit Sales by Quarter - Single Family Homes (SFH)



<sup>\*</sup>The trend line indicates the general pattern and direction of the unit sales over this 11 year period.

<sup>©</sup> Estin Report: Q1 2017 www.Estin Aspen.com

|               |                                              | 200                                               | 6                                                                                                                                     |                                                                |                                                                                                                                                                                                                           | 200