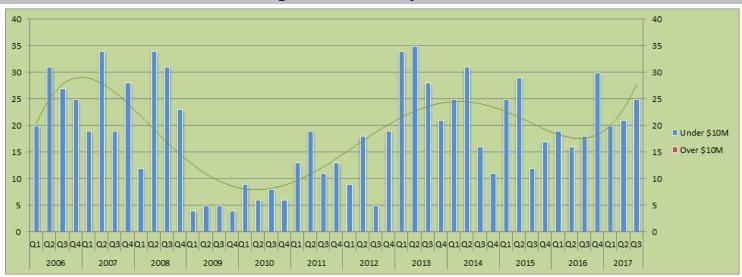

# Snowmass Village: Unit Sales by Quarter - All Property Types Combined

© Estin Report: Q1 2017 www.EstinAspen.com Q1 Q2 Q3 Q4 Q1 Single Family \$10M & Over Total Sales \$10M & Over \$10M & Over **Total Sales** Annual \$10M & Over / % Chg: 5 / 400% 5 / -69% 2 / 100% 3 / 50% 0 / -100% 1/0% 1 / -80% 0 / -100% 2/0% 1/-50%

86 / 41%

80 / -7%

61 / 79%

131 / -10%

145 / -17%

Annual Unit Sales / % Chg:

175 / 0%

34 / -74%

156 / 95% 139 / -11% 124 / -11% 125 / 1% © Estin Report: Q1 2017 www.EstinAspen.com