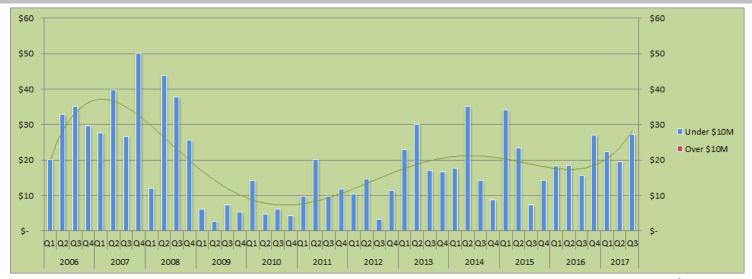

## Snowmass Village: Dollar Sales by Quarter - All Property Types Combined

\*The trend line indicates the general pattern and direction of the Dollar Volume over this 11 year period.

© Estin Report: Q1 2017 www.EstinAspen.com

|               |                 |      | 200   | )6 |    |      | 200  | )7   |    |      | 2008    | 3    |      | 20     | 009  |     |      | 201    | 0      |       | 2    | 011    |    |      | 201  | 2    |      |       | 2013 |      |       | 2     | 014   |     |    | 20    | 15    |    |      | 2016    | 5   |      |      | 2017    |     |
|---------------|-----------------|------|-------|----|----|------|------|------|----|------|---------|------|------|--------|------|-----|------|--------|--------|-------|------|--------|----|------|------|------|------|-------|------|------|-------|-------|-------|-----|----|-------|-------|----|------|---------|-----|------|------|---------|-----|
| Туре          | Desc            | Q1   | Q2    | Q3 | Q4 | Q1   | Q2   | Q3   | Q4 | Q1   | Q2 Q    | 3 Q  | 4 Q1 | Q2     | Q3   | Q4  | Q1 ( | 12 0   | 3 Q4   | 4 Q1  | L Q2 | Q3     | Q4 | Q1 ( | Q2 ( | Q3 ( | Q4 C | Q1 Q2 | Q    | 3 Q4 | Q1    | Q2    | Q3    | Q4  | Q1 | Q2    | Q3    | Q4 | Q1 ( | Q2 Q3   | Q   | 4 Q: | 1 Q2 | 2 Q3    | 3 Q |
| Single Family | \$10M & Over    | 0    | 0     | 0  | 11 | 0    | 48   | 11   | 10 | 23.3 | 36      | 25   | 0 (  | 0      | 19   | 0   | 10   | 0      | 0 1    | 1.9   | 18 2 | 7 0    | 0  | 0    | 0    | 0    | 0    | 0     | 0 4  | 14   | 0 0   | 0     | 0     | 0   | 0  | 0     | 12    | 12 | 0    | 11      | 0   | 0    | 0 1  | 10      | 0   |
| Homes         | Total \$ Vol.   | 32.8 | 73    | 30 | 64 | 73.3 | 89   | 31   | 12 | 53.1 | 65      | 73   | 8 (  | 29     | 32   | 13  | 31   | 33     | 26 26  | 5.7   | 35 4 | 1 15   | 14 | 19   | 18   | 17   | 21   | 13 1  | .3 6 | 50 2 | 9 32  | 16    | 25    | 27  | 30 | 35    | 43.2  | 37 | 43   | 47 3    | 39  | 20 2 | 5 4  | 48 1    | 16  |
|               |                 |      |       |    |    |      |      |      |    |      |         |      |      |        |      |     |      |        |        |       |      |        |    |      |      |      |      |       |      |      |       |       |       |     |    |       |       |    |      |         |     |      |      |         |     |
| Condos        | \$10M & Over    | 0    | 0     | 0  | 0  | 0    | 0    | 0    | 0  | 0    | 0       | 0    | 0 (  | 0      | 0    | 0   | 0    | 0      | 0      | 0     | 0    | 0 0    | 0  | 0    | 0    | 0    | 0    | 0     | 0    | 0    | 0 0   | 0     | 0     | 0   | 0  | 0     | 0     | 0  | 0    | 0       | 0   | 0    | 0    | 0       | 0   |
| Condos        | Total \$ Vol.   | 20.2 | 33    | 35 | 30 | 27.6 | 40   | 27   | 50 | 12.1 | 44      | 38 2 | 6.2  | 3      | 7.5  | 5.4 | 14   | 4.8    | 6.3 4. | .35 9 | .9 2 | 0 10   | 12 | 10   | 15   | 3.4  | 12   | 23 3  | 0 1  | 17 1 | .7 18 | 35    | 14    | 8.8 | 34 | 24    | 7.47  | 14 | 18   | 18 1    | 16  | 27 2 | 3 2  | 20 2    | 27  |
|               |                 |      |       |    |    |      |      |      |    |      |         |      |      |        |      |     |      |        |        |       |      |        |    |      |      |      |      |       |      |      |       |       |       |     |    |       |       |    |      |         |     |      |      |         |     |
| Vacant Land   | \$10M & Over    | 0    | 0     | 0  | 0  | 0    | 0    | 0    | 0  | 0    | 0       | 0    | 0 (  | 0      | 0    | 0   | 0    | 0      | 0      | 0     | 0    | 0 0    | 0  | 0    | 0    | 0    | 0    | 0     | 0    | 0    | 0 0   | 0     | 0     | 0   | 0  | 0     | 0     | 0  | 0    | 0       | 0   | 0    | 0    | 0       | 0   |
| Vacant Lanu   | Total \$ Vol.   | 3.03 | 10    | 14 | 17 | 4.05 | 10   | 4    | 0  | 0    | 0       | 1    | 0 (  | 0      | 0    | 0   | 6    | 1      | 1      | 0     | 0    | 1 3    | 1  | 8    | 1    | 0    | 0    | 0     | 1    | 4    | 5 8   | 4     | 3     | 16  | 3  | 1     | 1     | 2  | 7    | 1       | 0   | 0 1  | .0   | 2       | 4   |
|               |                 |      |       |    |    |      |      |      |    |      |         |      |      |        |      |     |      |        |        |       |      |        |    |      |      |      |      |       |      |      |       |       |       |     |    |       |       |    |      |         |     |      |      |         |     |
| Annual \$10M  | & Over / % Chg: |      | \$11/ | 0% |    | Ş    | 69/5 | 507% |    | \$   | 34/2    | 1%   |      | \$19/  | -78% | 6   |      | \$22/: | 18%    |       | \$45 | / 1049 | %  | 5    | 0/-1 | .00% | T    | \$4   | 4/0  | )%   |       | \$0/  | -100% | 6   |    | \$24  | / 0%  |    | \$   | 11/-5   | 55% |      | \$1/ | .0 / -5 | %   |
| Annual Unit S | ales / % Chg:   |      | \$362 | 0% |    |      | 367  | / 1% |    | \$3  | 20 / -: | 13%  |      | \$95 / | -74% | 6   | \$   | 155/   | 63%    |       | \$16 | 2/5%   | ó  | \$   | 124/ | -24% |      | \$21  | 2/7  | 71%  |       | \$206 | /-3%  | 6   |    | \$231 | / 12% | ,  | 5    | \$238 / | 3%  |      | \$17 | 4/-2    | 7%  |