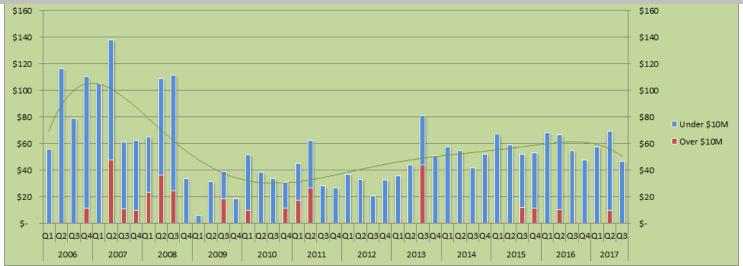

## Snowmass Village: Dollar Sales by Quarter - All Property Types Combined

\*The trend line indicates the general pattern and direction of the Dollar Volume over this 11 year period.

© Estin Report: Q1 2017 www.EstinAspen.com

|               |                 |      | 200   | )6 |    |      | 200  | )7   |    |      | 2008    | 3    |      | 20     | 009  |     |      | 201    | 0      |       | 2    | 011    |    |      | 201  | 2    |      |       | 2013 |      |       | 2     | 014   |     |    | 20    | 15    |    |      | 2016    | 5   |      |      | 2017    |     |
|---------------|-----------------|------|-------|----|----|------|------|------|----|------|---------|------|------|--------|------|-----|------|--------|--------|-------|------|--------|----|------|------|------|------|-------|------|------|-------|-------|-------|-----|----|-------|-------|----|------|---------|-----|------|------|---------|-----|
| Туре          | Desc            | Q1   | Q2    | Q3 | Q4 | Q1   | Q2   | Q3   | Q4 | Q1   | Q2 Q    | 3 Q  | 4 Q1 | Q2     | Q3   | Q4  | Q1 ( | 12 0   | 3 Q4   | 4 Q1  | L Q2 | Q3     | Q4 | Q1 ( | Q2 ( | Q3 ( | Q4 C | Q1 Q2 | Q    | 3 Q4 | Q1    | Q2    | Q3    | Q4  | Q1 | Q2    | Q3    | Q4 | Q1 ( | Q2 Q3   | Q   | 4 Q: | 1 Q2 | 2 Q3    | 3 Q |
| Single Family | \$10M & Over    | 0    | 0     | 0  | 11 | 0    | 48   | 11   | 10 | 23.3 | 36      | 25   | 0 (  | 0      | 19   | 0   | 10   | 0      | 0 1    | 1.9   | 18 2 | 7 0    | 0  | 0    | 0    | 0    | 0    | 0     | 0 4  | 14   | 0 0   | 0     | 0     | 0   | 0  | 0     | 12    | 12 | 0    | 11      | 0   | 0    | 0 1  | 10      | 0   |
| Homes         | Total \$ Vol.   | 32.8 | 73    | 30 | 64 | 73.3 | 89   | 31   | 12 | 53.1 | 65      | 73   | 8 (  | 29     | 32   | 13  | 31   | 33     | 26 26  | 5.7   | 35 4 | 1 15   | 14 | 19   | 18   | 17   | 21   | 13 1  | .3 6 | 50 2 | 9 32  | 16    | 25    | 27  | 30 | 35    | 43.2  | 37 | 43   | 47 3    | 39  | 20 2 | 5 4  | 48 1    | 16  |
|               |                 |      |       |    |    |      |      |      |    |      |         |      |      |        |      |     |      |        |        |       |      |        |    |      |      |      |      |       |      |      |       |       |       |     |    |       |       |    |      |         |     |      |      |         |     |
| Condos        | \$10M & Over    | 0    | 0     | 0  | 0  | 0    | 0    | 0    | 0  | 0    | 0       | 0    | 0 (  | 0      | 0    | 0   | 0    | 0      | 0      | 0     | 0    | 0 0    | 0  | 0    | 0    | 0    | 0    | 0     | 0    | 0    | 0 0   | 0     | 0     | 0   | 0  | 0     | 0     | 0  | 0    | 0       | 0   | 0    | 0    | 0       | 0   |
| Condos        | Total \$ Vol.   | 20.2 | 33    | 35 | 30 | 27.6 | 40   | 27   | 50 | 12.1 | 44      | 38 2 | 6.2  | 3      | 7.5  | 5.4 | 14   | 4.8    | 6.3 4. | .35 9 | .9 2 | 0 10   | 12 | 10   | 15   | 3.4  | 12   | 23 3  | 0 1  | 17 1 | .7 18 | 35    | 14    | 8.8 | 34 | 24    | 7.47  | 14 | 18   | 18 1    | 16  | 27 2 | 3 2  | 20 2    | 27  |
|               |                 |      |       |    |    |      |      |      |    |      |         |      |      |        |      |     |      |        |        |       |      |        |    |      |      |      |      |       |      |      |       |       |       |     |    |       |       |    |      |         |     |      |      |         |     |
| Vacant Land   | \$10M & Over    | 0    | 0     | 0  | 0  | 0    | 0    | 0    | 0  | 0    | 0       | 0    | 0 (  | 0      | 0    | 0   | 0    | 0      | 0      | 0     | 0    | 0 0    | 0  | 0    | 0    | 0    | 0    | 0     | 0    | 0    | 0 0   | 0     | 0     | 0   | 0  | 0     | 0     | 0  | 0    | 0       | 0   | 0    | 0    | 0       | 0   |
| Vacant Lanu   | Total \$ Vol.   | 3.03 | 10    | 14 | 17 | 4.05 | 10   | 4    | 0  | 0    | 0       | 1    | 0 (  | 0      | 0    | 0   | 6    | 1      | 1      | 0     | 0    | 1 3    | 1  | 8    | 1    | 0    | 0    | 0     | 1    | 4    | 5 8   | 4     | 3     | 16  | 3  | 1     | 1     | 2  | 7    | 1       | 0   | 0 1  | .0   | 2       | 4   |
|               |                 |      |       |    |    |      |      |      |    |      |         |      |      |        |      |     |      |        |        |       |      |        |    |      |      |      |      |       |      |      |       |       |       |     |    |       |       |    |      |         |     |      |      |         |     |
| Annual \$10M  | & Over / % Chg: |      | \$11/ | 0% |    | Ş    | 69/5 | 507% |    | \$   | 34/2    | 1%   |      | \$19/  | -78% | 6   |      | \$22/: | 18%    |       | \$45 | / 1049 | %  | 5    | 0/-1 | .00% | T    | \$4   | 4/0  | )%   |       | \$0/  | -100% | 6   |    | \$24  | / 0%  |    | \$   | 11/-5   | 55% |      | \$1/ | .0 / -5 | %   |
| Annual Unit S | ales / % Chg:   |      | \$362 | 0% |    |      | 367  | / 1% |    | \$3  | 20 / -: | 13%  |      | \$95 / | -74% | 6   | \$   | 155/   | 63%    |       | \$16 | 2/5%   | ó  | \$   | 124/ | -24% |      | \$21  | 2/7  | 71%  |       | \$206 | /-3%  | 6   |    | \$231 | / 12% | ,  | 5    | \$238 / | 3%  |      | \$17 | 4/-2    | 7%  |

© Estin Report: Q1 2017 www.EstinAspen.com