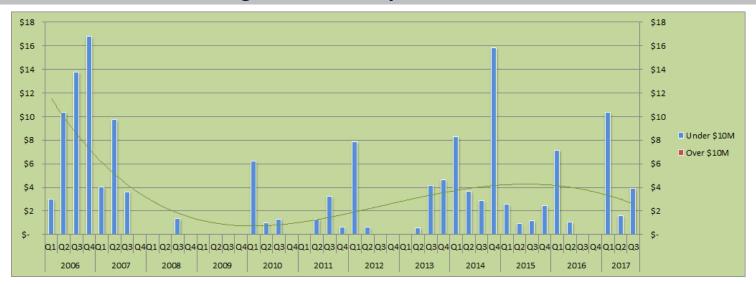

## Snowmass Village: Dollar Sales by Quarter - Single Family Homes (SFH)

<sup>\*</sup>The trend line indicates the general pattern and direction of the Dollar Volume over this 11 year period.

© Estin Report: Q1 2017 www.EstinAspen.com

|               |                 |      | 2006   |      |       | 2    | 007    |     |        | 200  | 8    |       | 2    | 2009  |    |      | 201   | 10   |      |      | 201  | 1    |      |      | 2012   |      |      | 20    | 13    |      |       | 2014 |      |     |     | 201    | 5   |    |      | 201   | 6   |    |      | 201  | 7    |
|---------------|-----------------|------|--------|------|-------|------|--------|-----|--------|------|------|-------|------|-------|----|------|-------|------|------|------|------|------|------|------|--------|------|------|-------|-------|------|-------|------|------|-----|-----|--------|-----|----|------|-------|-----|----|------|------|------|
| Туре          | Desc            | Q1   | Q2 Q   | 3 Q4 | Q1    | Q2   | Q3     | Q4  | Q1     | Q2 ( | Q3 ( | (4 Q1 | l Q2 | Q3    | Q4 | Q1 ( | Q2 C  | Q3 ( | Q4 ( | Q1 ( | Q2   | Q3 Q | 4 Q  | 1 Q2 | Q3     | Q4   | Q1   | Q2    | Q3    | Q4 ( | Q1 Q2 | 2 Q  | 3 Q4 | ı Q | 1 0 | 2 Q    | 3 ( | Q4 | Q1 ( | Q2 Q3 | 3 Q | (4 | Q1 Q | 2 Q  | (3 Q |
| Single Family | \$10M & Over    | 0    | 0      | 0 1  | .1    | 0 4  | 8 11   | 1 1 | 0 23.3 | 36   | 25   | 0     | 0 0  | 19    | 0  | 10   | 0     | 0    | 11.9 | 18   | 27   | 0    | 0    | 0    | 0      | 0    | 0 0  | 0     | 44    | 0    | 0     | 0    | 0    | 0   | 0   | 0      | 12  | 12 | 0    | 11    | 0   | 0  | 0    | 10   | 0    |
| Homes         | Total \$ Vol.   | 32.8 | 73     | 30 6 | 4 73. | 3 8  | 9 31   | 1 1 | 2 53.1 | 65   | 73   | 8     | 0 29 | 32    | 13 | 31   | 33    | 26   | 26.7 | 35   | 41   | 15   | 14 1 | 9 1  | 8 1    | 17 2 | 1 13 | 13    | 60    | 29   | 32    | 16   | 25 : | 27  | 30  | 35 4   | 3.2 | 37 | 43   | 47    | 39  | 20 | 25   | 48   | 16   |
|               |                 |      |        |      |       |      |        |     |        |      |      |       |      |       |    |      |       |      |      |      |      |      |      |      |        |      |      |       |       |      |       |      |      |     |     |        |     |    |      |       |     |    |      |      |      |
| Annual \$10M  | & Over / % Chg: |      | \$11/0 | %    |       | \$69 | / 507% | 6   | Ş      | 84/2 | 21%  |       | \$19 | /-789 | 6  |      | \$22/ | 18%  |      | \$4  | 15/1 | 04%  |      | \$0  | / -100 | 0%   |      | \$44  | / 0%  |      | \$0   | /-10 | 10%  |     | Ş   | 24/0   | 0%  |    | \$   | 11/-  | 55% |    | \$1  | .0/- | 5%   |
| Annual Unit S | ales / % Chg:   |      | \$200/ | 0%   |       | \$20 | 5 / 2% |     | \$     | 199/ | -3%  |       | \$74 | /-639 | 6  | ç    | 117/  | 59%  |      | \$1  | 05/- | 10%  |      | \$75 | 5/-29  | 9%   |      | \$115 | / 54% |      | \$1   | 00/- | 13%  |     | \$1 | 45 / 4 | 15% |    | ,    | 150/  | 3%  |    | \$8  | 9/-4 | 41%  |