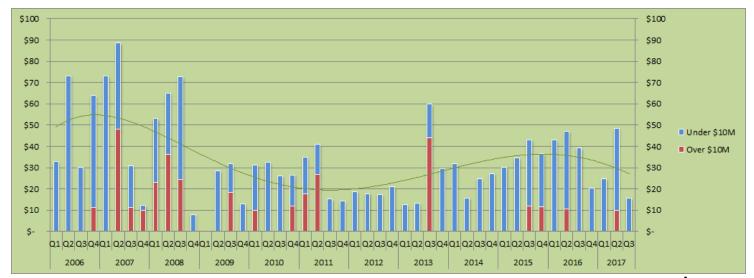

## Snowmass Village: Dollar Sales by Quarter - Single Family Homes (SFH)

<sup>\*</sup>The trend line indicates the general pattern and direction of the Dollar Volume over this 11 year period.

© Estin Report: Q1 2017 www.EstinAspen.com

|               |                 |      | 2006   |      |       | 2    | 007    |     |        | 200  | 8    |       | 2    | 2009  |    |      | 201   | 10   |      |      | 201  | 1    |      |      | 2012   |      |      | 20    | 13    |      |       | 2014 |      |     |     | 201    | 5   |    |      | 201   | 6   |    |      | 201  | 7    |
|---------------|-----------------|------|--------|------|-------|------|--------|-----|--------|------|------|-------|------|-------|----|------|-------|------|------|------|------|------|------|------|--------|------|------|-------|-------|------|-------|------|------|-----|-----|--------|-----|----|------|-------|-----|----|------|------|------|
| Туре          | Desc            | Q1   | Q2 Q   | 3 Q4 | Q1    | Q2   | Q3     | Q4  | Q1     | Q2 ( | Q3 ( | (4 Q1 | l Q2 | Q3    | Q4 | Q1 ( | Q2 C  | Q3 ( | Q4 ( | Q1 ( | Q2   | Q3 Q | 4 Q  | 1 Q2 | Q3     | Q4   | Q1   | Q2    | Q3    | Q4 ( | Q1 Q2 | 2 Q  | 3 Q4 | ı Q | 1 0 | 2 Q    | 3 ( | Q4 | Q1 ( | Q2 Q3 | 3 Q | (4 | Q1 Q | 2 Q  | (3 Q |
| Single Family | \$10M & Over    | 0    | 0      | 0 1  | .1    | 0 4  | 8 11   | 1 1 | 0 23.3 | 36   | 25   | 0     | 0 0  | 19    | 0  | 10   | 0     | 0    | 11.9 | 18   | 27   | 0    | 0    | 0    | 0      | 0    | 0 0  | 0     | 44    | 0    | 0     | 0    | 0    | 0   | 0   | 0      | 12  | 12 | 0    | 11    | 0   | 0  | 0    | 10   | 0    |
| Homes         | Total \$ Vol.   | 32.8 | 73     | 30 6 | 4 73. | 3 8  | 9 31   | 1 1 | 2 53.1 | 65   | 73   | 8     | 0 29 | 32    | 13 | 31   | 33    | 26   | 26.7 | 35   | 41   | 15   | 14 1 | 9 1  | 8 1    | 17 2 | 1 13 | 13    | 60    | 29   | 32    | 16   | 25 : | 27  | 30  | 35 4   | 3.2 | 37 | 43   | 47    | 39  | 20 | 25   | 48   | 16   |
|               |                 |      |        |      |       |      |        |     |        |      |      |       |      |       |    |      |       |      |      |      |      |      |      |      |        |      |      |       |       |      |       |      |      |     |     |        |     |    |      |       |     |    |      |      |      |
| Annual \$10M  | & Over / % Chg: |      | \$11/0 | %    |       | \$69 | / 507% | 6   | Ş      | 84/2 | 21%  |       | \$19 | /-789 | 6  |      | \$22/ | 18%  |      | \$4  | 15/1 | 04%  |      | \$0  | / -100 | 0%   |      | \$44  | / 0%  |      | \$0   | /-10 | 10%  |     | Ş   | 24/0   | 0%  |    | \$   | 11/-  | 55% |    | \$1  | .0/- | 5%   |
| Annual Unit S | ales / % Chg:   |      | \$200/ | 0%   |       | \$20 | 5 / 2% |     | \$     | 199/ | -3%  |       | \$74 | /-639 | 6  | ç    | 117/  | 59%  |      | \$1  | 05/- | 10%  |      | \$75 | 5/-29  | 9%   |      | \$115 | / 54% |      | \$1   | 00/- | 13%  |     | \$1 | 45 / 4 | 15% |    | ,    | 150/  | 3%  |    | \$8  | 9/-4 | 41%  |

© Estin Report: Q1 2017 www.EstinAspen.com