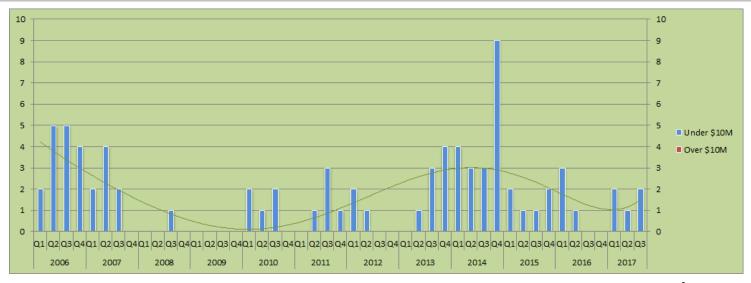

## Snowmass Village: Unit Sales by Quarter - Single Family Homes (SFH)

<sup>\*</sup>The trend line indicates the general pattern and direction of the unit sales over this 11 year period.

<sup>©</sup> Estin Report: Q1 2017 www.Estin Aspen.com