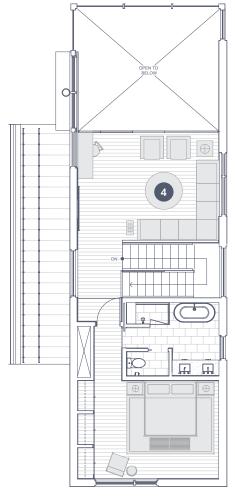

### 4 The Perch

This spacious loft is, as the name suggests, perched above the great room, offering bird's eye views of the landscape—perfect to set up as a game room, home office, library, even a gym.