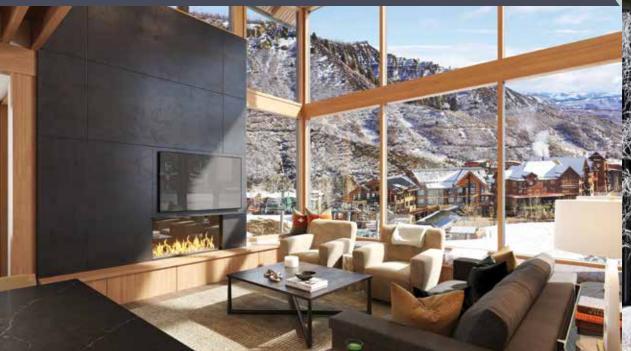

### **3** Infinity Dining

A dining room with glass walls that open up to the outdoor deck and views beyond—perfect for a family meal in the middle of the majestic Snowmass mountainscape.

### **Havens Features**

- Choice of three interior finish palettes
- Open-concept great room with vaulted ceilings, expansive windows, and crafted millwork
- Signature linear fireplace featuring blackened steel surround
- Thoughtfully-designed kitchen with top-of-the-line appliances by Gaggenau
- Elegant dining nook for formal or casual gatherings
- Spa-inspired five-piece primary bathroom
- Engineered white oak floors throughout living areas and bedrooms
- Secure, private underground parking