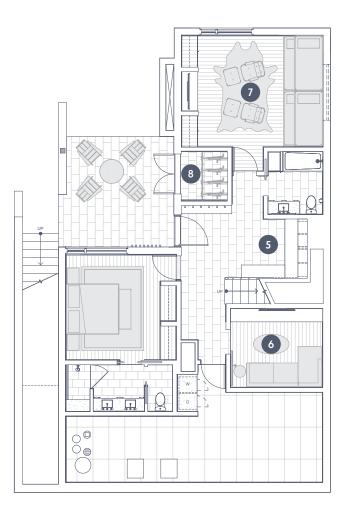

### 5 Adventure Prep Zone

The launchpad for your adventure, it's a space with plenty of cubbies, hooks, and benches to keep your family's gear organized, dry and warm!

# 6 Flex Den

A unique blank-canvas space, this room can be transformed into anything you need—a media room, game room, library, or home office the choice is yours!

### 7 Super Bunk Room

A feature available in select Havens homes, this space transforms your kid's bunk room into a mini-basecamp, with enough room to feature a game center, creative corner and more.

### 8 Gear Garage

Designed for easy storage of all your family's sports gear, this lockable area ensures you're always well-equipped for adventure, no matter the season.