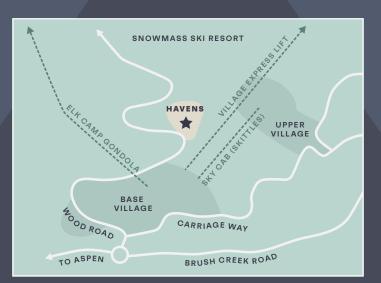

# Spaces to elevate togetherness

This 'Penthouse of Havens' is a spacious 4-bedroom + Loft + Flex Den home located in the upper row of the community, right on the Fanny Hill ski run, next to The Overlook. The home also features The Perch, a generously sized loft that showcases views of Base Village and down Brush Creek Valley, as well as a living room that leads to Infinity Dining. There's a spacious Outdoor Deck with expansive mountain vistas—the perfect place to spend an afternoon in the sun.