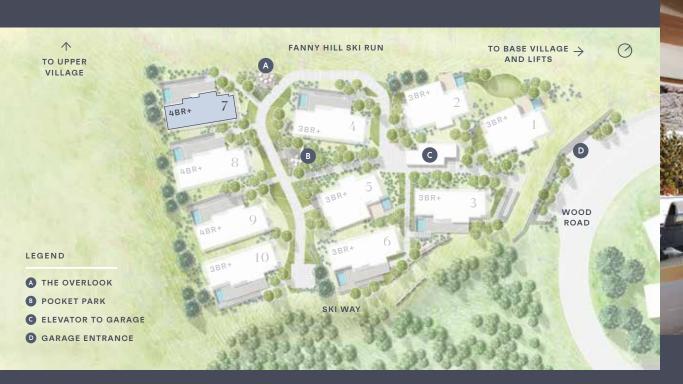

# Spaces to elevate togetherness

This 'Penthouse of Havens' is a spacious 4-bedroom + Loft + Flex Den home located in the upper row of the community, right on the Fanny Hill ski run, next to The Overlook. The home also features The Perch, a generously sized loft that showcases views of Base Village and down Brush Creek Valley, as well as a living room that leads to Infinity Dining. There's a spacious Outdoor Deck with expansive mountain vistas—the perfect place to spend an afternoon in the sun.

- 4 BEDROOMS + LOFT + FLEX DEN, 4.5 BATHROOMS
- 3,359 SF PRIMARY LIVABLE
- + 419 SF LAUNDRY/MECHANICAL
- + 47 SF GEAR GARAGE
- **3,825 SF TOTAL**

LOWER LEVEL MAIN LEVEL UPPER LEVEL