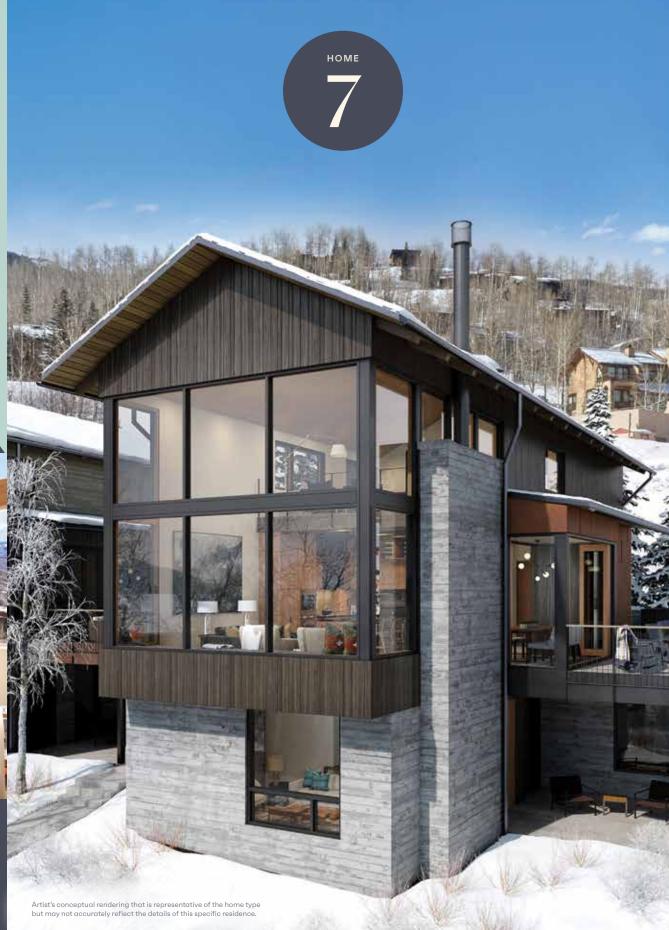

HOME

# Spaces to elevate togetherness

This 'Penthouse of Havens' is a spacious 4-bedroom + Loft + Flex Den home located in the upper row of the community, right on the Fanny Hill ski run, next to The Overlook. The home also features The Perch, a generously sized loft that showcases views of Base Village and down Brush Creek Valley, as well as a living room that leads to Infinity Dining. There's a spacious Outdoor Deck with expansive mountain vistas—the perfect place to spend an afternoon in the sun.

## **HavensSnowmass.com**

All images are artist conceptual renderings intended solely for illustrative purposes to depict the home type, but may not accurately represent to details of this specific residence. The specific orientation, views, window configurations, features, and design elements vary from home-to-home as are subject to change. Full project plans and specifications which contain all of the design details of each home are available for review, upon reque Square footage has been measured to the outside face of the exterior walls. Square footage measurements indicated herein are approximate bas on architectural plans and subject to change. Presented by Slifer Smith & Frampton Real Estate.