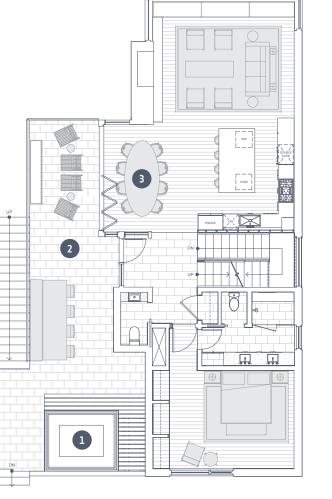

### 1 Hot Tub

These large outdoor hot tubs are equipped with enough jets to melt away everyone's aches and pains while you breathe in the crisp mountain air.

### 2 Outdoor Deck

Outdoor living is a way of life at the Havens all year round. Spacious decks allow for al fresco dining, cozy conversations by the fire pit or simply soaking up the Colorado sunshine.

### **3** Infinity Dining

A dining room with glass walls that open up to the outdoor deck and views beyond—perfect for a family meal in the middle of the majestic Snowmass mountainscape.