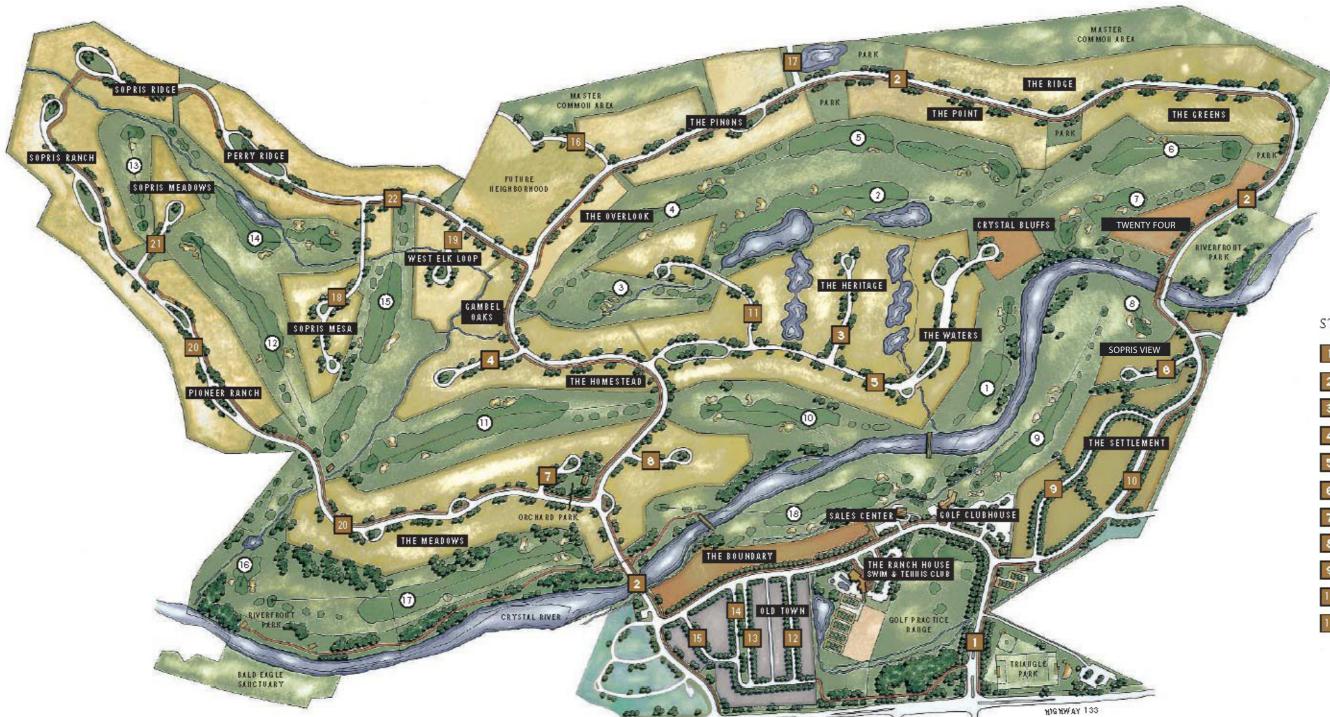

## RIVER VALLEY RANCH

Thirty miles down the Roaring Fork River from Aspen, sixty miles from the heart of the Vail Valley, along the banks of the Crystal Rivet in Carbondale, Colorado. Custom Homesites, Maintenance-Free Mountain Homes, Luxury Riverfront Townhomes, Custom Homes.

## SITE PLAN LEGEND

CUSTOM HOMESITES

MAINTENANCE-FREE MOUNTAIN HOMES

TOWNHOMES

VICTORIAN HOMES

COMMUNITY HOUSING

RECREATIONAL OPEN SPACE

COMMUNITY TRAIL SYSTEM

## STREET LOCATOR GUIDE

RIVER VALLEY RANCH DRIVE

2 CRYSTAL BRIDGE DRIVE

3 LAKESIDE DRIVE

4 SHADOWOOD LANE

HERITAGE DRIVE

8 PIONEER COURT

OLD BARN LANE

8 SOUTHBRIDGE LANE

9 SETTLEMENT LANE

10 NORTH BRIDGE DRIVE

11 CEDAR CREEK

12 HOLLAND THOMPSON DRIVE

13 LAMPRECHT DRIVE

14 FERGUSON DRIVE

15 BOYD DRIVE

16 PRIVATE DRIVE

PRIVATE ACCESS TO 360 SOPRIS MESA DRIVE

19 PATTERSON DRIVE

20 CRYSTAL CANYON DRIVE

21 PINE RIDGE COURT

22 PERRY RIDGE

July 2003