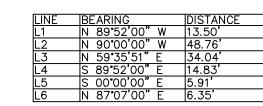

### 2) BASIS OF BEARING:

COUNTY OF PITKIN, STATE OF COLORADO.

A CALCULATED BEARING OF N  $87^{\circ}35'21''$  E BETWEEN A FOUND #5 REBAR AND 11/4'' YPC LS# 9184 AT THE S.W. PROPERTY CORNER AND A FOUND #5 REBAR AND 11/4'' YPC LS# 9184 AT THE S.E. PROPERTY CORNER.