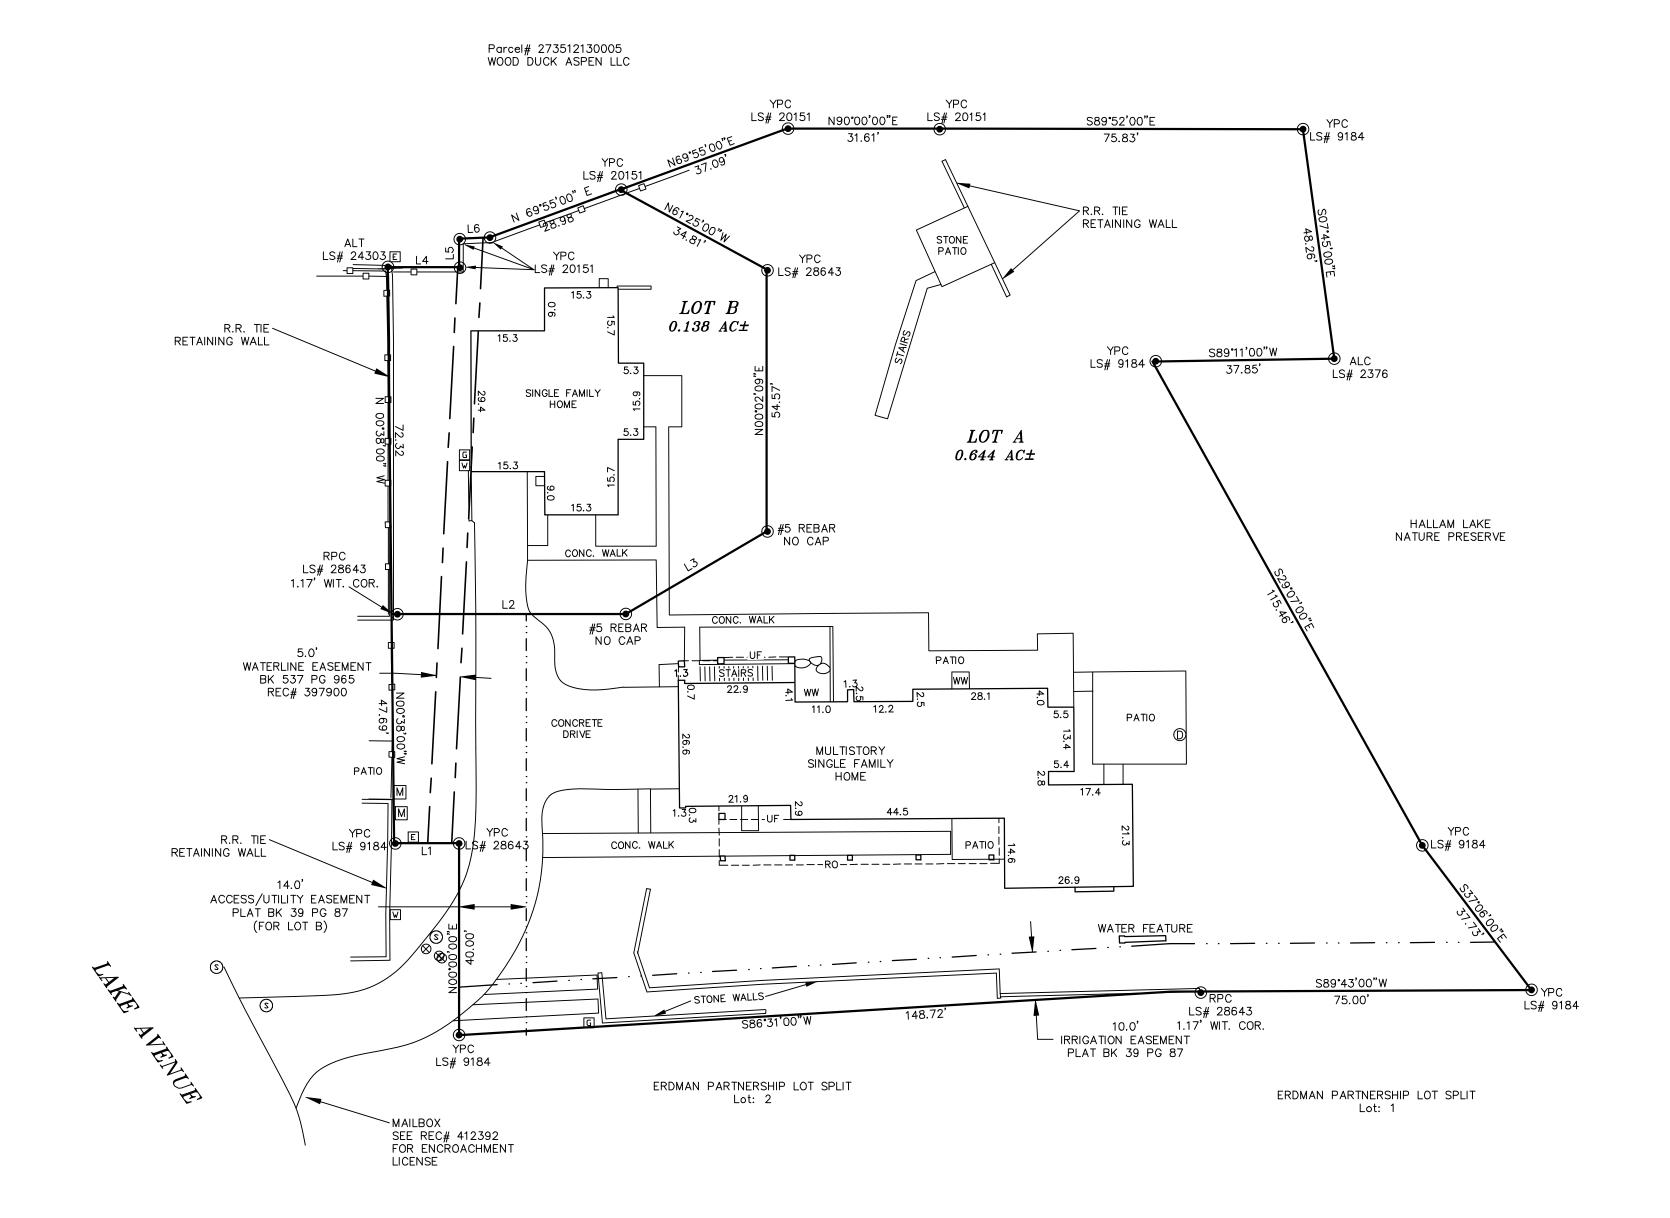

# IMPROVEMENT SURVEY PLAT LOTS A & B, AMENDED MOORES LOT SPLIT PITKIN COUNTY, COLORADO

# **NOTES**

1) LEGAL DESCRIPTION:
LOTS A AND B, MOORES LOT SPLIT, ACCORDING TO THE PLAT THEREOF RECORDED
FEBRUARY 10, 1995 IN PLAT BOOK 35 AT PAGE 99 AND AMENDED MOORES LOT SPLIT
RECORDED APRIL 25, 1996 IN PLAT BOOK 39 AT PAGE 58 AND AMENDED MOORES LOT
SPLIT—II RECORDED JUNE 6, 1996 IN PLAT BOOK 39 AT PAGE 87.

### 2) BASIS OF BEARING:

COUNTY OF PITKIN, STATE OF COLORADO.

A CALCULATED BEARING OF N  $87^{\circ}35'21''$  E BETWEEN A FOUND #5 REBAR AND 11/4'' YPC LS# 9184 AT THE S.W. PROPERTY CORNER AND A FOUND #5 REBAR AND 11/4'' YPC LS# 9184 AT THE S.E. PROPERTY CORNER.

4) UNIT OF MEASUREMENT FOR THIS SURVEY IS THE U.S. SURVEY FOOT.

5) POSTED ADDRESS IS 400 & 410 LAVE AVE, ASPEN, CO 81611.

## LEGEND

- INDICATES FOUND MONUMENT AS DESCRIBED.
  - RPC 1¼" RED PLASTIC CAP ON #5 REBAR
  - YPC 1¼" YELLOW PLASTIC CAP ON #5 REBAR
- ALC 1½" ALUMINUM CAP ON #5 REBAR

  ALT 3/4" ALUMINUM TAG

  WATER METER WWW WINDOW WELL

| W           | WATER METER    | WW        | WINDOW WELL   |
|-------------|----------------|-----------|---------------|
| E           | ELECTRIC METER | UF        | UPPER FLOOR   |
| G           | GAS METER      | (3)       | SEWER MANHOL  |
| <del></del> | FENCE LINE     | <b>(</b>  | DRYWELL/DRAIN |
| RO          | ROOF OVERHANG  | $\otimes$ | WATER VALVE   |
|             |                |           |               |